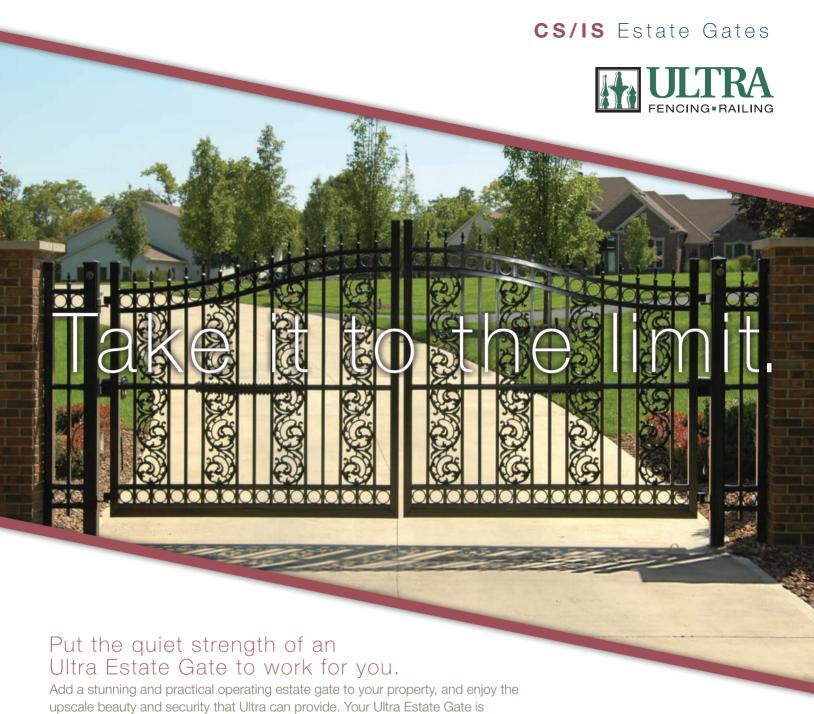

### A Wide Variety of Gate Options and Designs

Ultra manufactures Walk, Drive, Cantilever and Estate Gates to satisfy your security needs. Ultra Estate Gates are engineered from Industrial or Commercial grade components, ensuring long-lasting strength and durability. Your Estate Gate can be custom designed for added beauty with Ultra's Designer Accessories – scrolls, butterflies, circles and two types of finials. Enjoy security and beauty all in one with an Ultra Estate Gate.

**Ultra Custom Rolled Estate Gates** are built to easily span openings up to 28' wide, and will accommodate most access control systems.

#### Designer Accessories

Ultra Estate Gates are a functional and attractive addition wherever they are used, and our cast aluminum designer accessories make an even bolder architectural statement. There are scrolls, butterflies, circles and two styles of finials that can be integrated into your gate design.