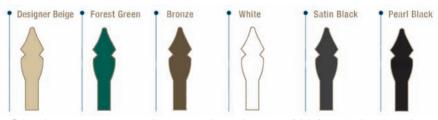

#### Architecturally Appealing Colors

Ultra Fencing, Railing, Gates and Designer Accessories are available in six classic colors as well as custom specified hues. All colors are applied with a special Powercoat™ finish to resist harsh weather and heat. Custom colors are available with a modest upcharge.

Colors shown represent an approximate comparison and may vary slightly from actual product color.