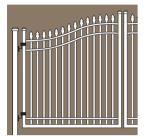

### A Wide Variety of Gate Options and Designs

Ultra manufactures Walk, Drive, Cantilever and Estate Gates to satisfy your security needs. Ultra Estate Gates are engineered from Industrial or Commercial grade components, ensuring long-lasting strength and durability. Your Estate Gate can be custom designed for added beauty with Ultra's Designer Accessories – scrolls, butterflies, circles and two types of finials. Enjoy security and beauty all in one with an Ultra Estate Gate.

**Ultra Custom Rolled Estate Gates** are built to easily span openings up to 28' wide, and will accommodate most access control systems.