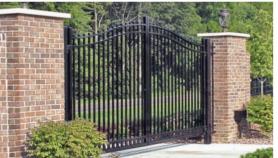

#### Designer Accessories

Ultra Estate Gates are a functional and attractive addition wherever they are used, and our cast aluminum designer accessories make an even bolder architectural statement. There are scrolls, butterflies, circles and two styles of finials that can be integrated into your gate design.

### A Wide Variety of Gate Options and Designs

Ultra manufactures Walk, Drive, Cantilever and Estate Gates to satisfy your security needs. Ultra Estate Gates are engineered from Industrial or Commercial grade components, ensuring long-lasting strength and durability. Your Estate Gate can be custom designed for added beauty with Ultra's Designer Accessories – scrolls, butterflies, circles and two types of finials. Enjoy security and beauty all in one with an Ultra Estate Gate.