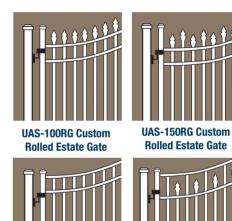

**Ultra Custom Rolled Estate Gates** are built to easily span openings up to 28' wide, and will accommodate most access control systems.