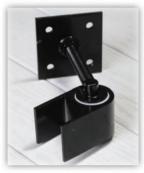

# The Ultrahinge™ Option Gives You Long-Lasting, Smooth Operation

Our revolutionary design uses all aluminum extrusion, Mylar hinge blocks and J-bolts. This hinge may be welded or bolted on any type of gate frame and used for both post and column mount.