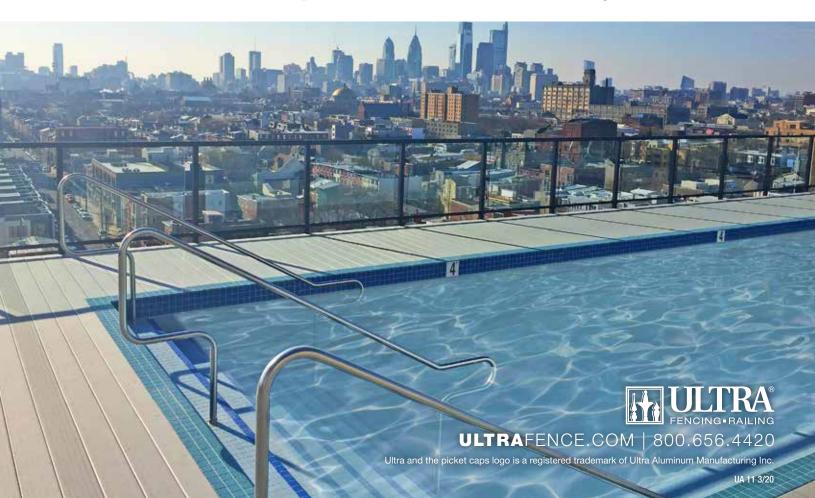

UAB 200 fence is the perfect enclosure for a beautiful swimming pool.

Swimming Pool Fencing Relax and enjoy your beautiful swimming pool, knowing that it is protected by a secure Ultra Aluminum ornamental fence.

The Bronze railing with tempered glass insert is a stylish way to provide protection for your pool.

Stunning custom Silver UAF200 2-Rail flatters this contemporary home, and provides pool security.

Eclipse VP™ combines the strength of extruded aluminum top, middle and bottom railsavailable in all 9 standard colors and fits any standard 7/8" x 6" T&G vinyl board—with rich variegated color vinyl panel inserts.

#### Aluminum Swimming Pool Fences

Fencing and railing by Ultra Aluminum<sup>™</sup> are designed to meet all the stringent BOCA swimming pool safety codes. Several residential picket fence styles and the Eclipse™ Privacy style are specifically designed to comply with BOCA code. The most important compliance factors for ornamental aluminum fence are: