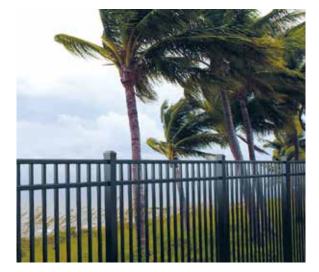

# Changing weather extremes are no match for Ultra Aluminum™

Homeowners want a fence they can rely on, not only for protection, but for good looks year after year. Our fence has been tested to withstand wind gusts of up to 259 mph. And the Powercoat™ finish maintains higher levels of UV protection, so the gorgeous color won't dull or fade due to sun, rain, snow or other environmental factors.