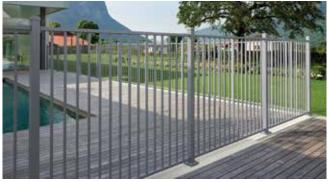

#### Aluminum Swimming Pool Fences

Fencing and railing by Ultra Aluminum<sup>™</sup> are designed to meet all the stringent BOCA swimming pool safety codes. Several residential picket fence styles and the Eclipse™ Privacy style are specifically designed to comply with BOCA code. The most important compliance factors for ornamental aluminum fence are:

Fence must be at least 48" (4 ft) tall.

The mid-rail must be at least 45" above the bottom rail.

The spacing between pickets must be less than 4".

The space between the bottom rail and the ground must be less than 4".

Gates must be self-closing, self-latching, and open outward (away from the pool area).

The opening mechanism of the latch must be at least 54" above ground. Always check local code before ordering and installing pool fencing.