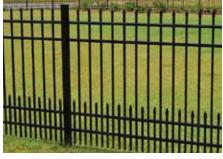

Handsome UAS 100 with Puppy Pickets and Tri-Finials.

From Left to Right: UAF 200 with Decorative Circles in charming Forest Green; Solar Light Caps illuminate this sophisticated UAF 250; Tri-Finials dress up this UAF 250.