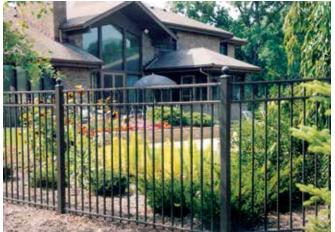

UAB 200 fence is the perfect enclosure for a beautiful swimming pool.

Swimming Pool Fencing Relax and enjoy your beautiful swimming pool, knowing that it is protected by a secure Ultra Aluminum ornamental fence.

The Bronze railing with tempered glass insert is a stylish way to provide protection for your pool.

Stunning custom Silver UAF200 2-Rail flatters this contemporary home, and provides pool security.

Eclipse VP™ combines the strength of extruded aluminum top, middle and bottom railsavailable in all 9 standard colors and fits any standard 7/8" x 6" T&G vinyl board—with rich variegated color vinyl panel inserts.