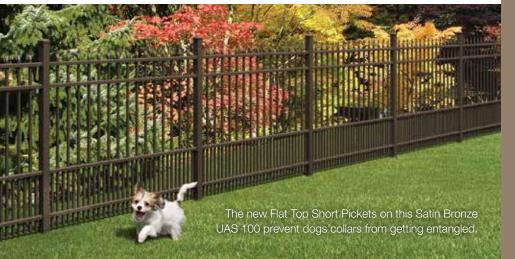

#### What are the benefits of Ultra Aluminum™ ornamental fencing?

Ultra Aluminum™ ornamental fences add elegance, sophistication and style to any setting. They're available in a range of colors—Black, Textured Black, Bronze, Textured Bronze, Beige, Textured Khaki, White, Textured White and Forest Green. Standard finishes are smooth and shiny, and our Textured finish imparts a matte texture. And, we can customize a paint finish to match your home's design, siding, accessories or landscaping. Customization is a big asset when purchasing an aluminum ornamental fence. You can add mid-rails, circles, scrolls, and finials. Circles, butterflies and scrolls are installed between rails, while finials dress up the tops of pickets. Pickets above the top rail can be straight, staggered, concave or convex. With slight modification, they can also provide trusted security. You can add stronger, larger and taller pickets, and reinforced rails. Traditional gate latches and locks can be specified, for added protection.