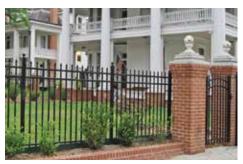

From Left to Right: The Circles on this Bronze UAF 200 add a decorative touch, and the shade complements the home's color scheme; Tri-Finials and Decorative Circles on this UAS 100 Estate Gate welcome you to this impressive manor; Spear top UAS 100 ornamental fence encloses these charming Antebellum homes.