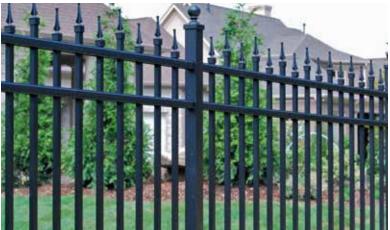

Styles featured on this page:

From Left to Right: The Circles on this Bronze UAF 200 add a decorative touch, and the shade complements the home's color scheme; Tri-Finials and Decorative Circles on this UAS 100 Estate Gate welcome you to this impressive manor; Spear top UAS 100 ornamental fence encloses these charming Antebellum homes.