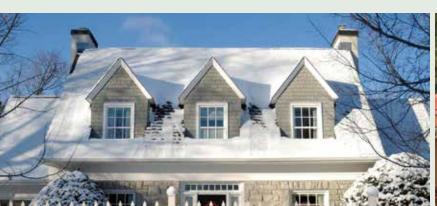

Styles featured on this page:

From Top to Bottom: Neither rain nor sleet nor snow will harm the appealing Satin Khaki finish on this UAS 101 fence; Our Powercoat™ finish protects the Beige color of this UAS 350 from the hot sun; Strong winds and punishing weather won't diminish the strength and beauty of this UAF 200 fence; This UAB 200 fence endures sun, moisture, and chemicals, and still looks fabulous.