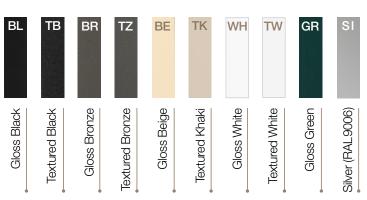

#### What are the benefits of Ultra Aluminum™ ornamental fencing?

Ultra Aluminum™ ornamental fences add elegance, sophistication and style to any setting. They're available in a range of colors—Black, Textured Black, Bronze, Textured Bronze, Beige, Textured Khaki, White, Textured White and Forest Green. Standard finishes are smooth and shiny, and our Textured finish imparts a matte texture. And, we can customize a paint finish to match your home's design, siding, accessories or landscaping. Customization is a big asset when purchasing an aluminum ornamental fence. You can add mid-rails, circles, scrolls, and finials. Circles, butterflies and scrolls are installed between rails, while finials dress up the tops of pickets. Pickets above the top rail can be straight, staggered, concave or convex. With slight modification, they can also provide trusted security. You can add stronger, larger and taller pickets, and reinforced rails. Traditional gate latches and locks can be specified, for added protection.

#### Colors

The powder-coated finishes available for Ultra Railing, Gates and Accessories are all applied with a exclusive Powercoat™ finish to resist harsh weather and the sun, and meet AAMA 2604 Standards.

Colors shown represent an approximate comparison and may vary slightly from actual product color.

Styles featured on this page: