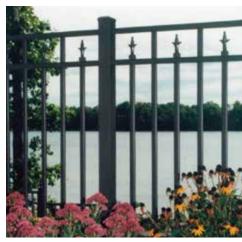

Styles featured on this page:

#### What are the benefits of Ultra Aluminum™ ornamental fencing?

Ultra Aluminum™ ornamental fences add elegance, sophistication and style to any setting. They're available in a range of colors—Black, Textured Black, Bronze, Textured Bronze, Beige, Textured Khaki, White, Textured White and Forest Green. Standard finishes are smooth and shiny, and our Textured finish imparts a matte texture. And, we can customize a paint finish to match your home's design, siding, accessories or landscaping. Customization is a big asset when purchasing an aluminum ornamental fence. You can add mid-rails, circles, scrolls, and finials. Circles, butterflies and scrolls are installed between rails, while finials dress up the tops of pickets. Pickets above the top rail can be straight, staggered, concave or convex. With slight modification, they can also provide trusted security. You can add stronger, larger and taller pickets, and reinforced rails. Traditional gate latches and locks can be specified, for added protection.