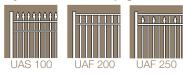

Styles featured on this page:

From Left to Right: The Circles on this Bronze UAF 200 add a decorative touch, and the shade complements the home's color scheme; Tri-Finials and Decorative Circles on this UAS 100 Estate Gate welcome you to this impressive manor; Spear top UAS 100 ornamental fence encloses these charming Antebellum homes.