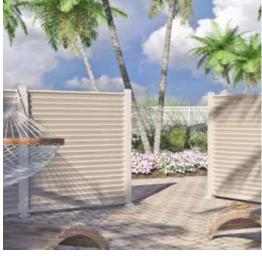

### Ultra Aluminum™ Fencing Basics

Multiple grades of pickets and posts for every performance level. 5%" Square Pickets, 34" Square Pickets, and exclusive Ultra Fluted 5%" x 1" Pickets. Finials, butterflies, scrolls and circles take your fencing to a new level. Combine these heavy-duty cast accessories for truly distinct designs. Nine colors are standard at Ultra; same price, same delivery time. Custom colors are even available with a modest up-charge.

# Uniquely You... decorative accents that show off your personal style

Large Scrolls are suitable as gate accents or on taller fence panels. Scrolls are

Decorative Finials can be used in place of pressed spears, for an elegant touch.

From Left To Right: Decorative Circles Butterfly Scrolls, Large Tri-Finial, Ball Cap, Solar Light Cap

Styles featured on this page: