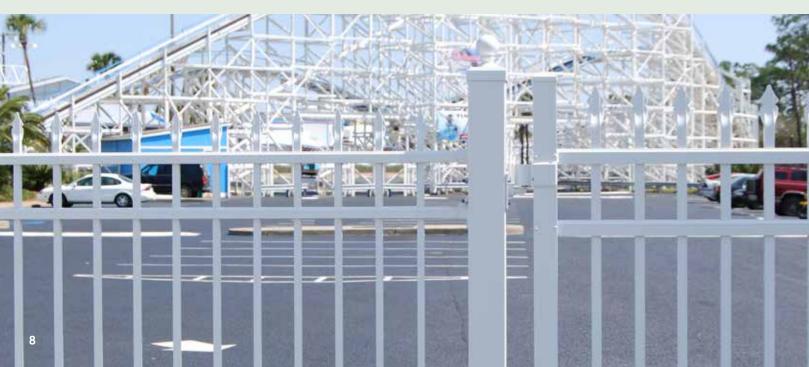

#### Aluminum Swimming Pool Fences

Fencing and railing by Ultra Aluminum<sup>™</sup> are designed to meet all the stringent BOCA swimming pool safety codes. Several residential picket fence styles and the Eclipse™ Privacy style are specifically designed to comply with BOCA code. The most important compliance factors for ornamental aluminum fence are:

Fence must be at least 48" (4 ft) tall.

The mid-rail must be at least 45" above the bottom rail.

The spacing between pickets must be less than 4".

The space between the bottom rail and the ground must be less than 4".

Gates must be self-closing, self-latching, and open outward (away from the pool area).

The opening mechanism of the latch must be at least 54" above ground. Always check local code before ordering and installing pool fencing.