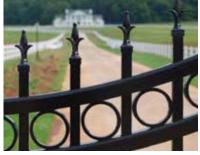

From Left to Right: The Circles on this Bronze UAF 200 add a decorative touch, and the shade complements the home's color scheme; Tri-Finials and Decorative Circles on this UAS 100 Estate Gate welcome you to this impressive manor; Spear top UAS 100 ornamental fence encloses these charming Antebellum homes.