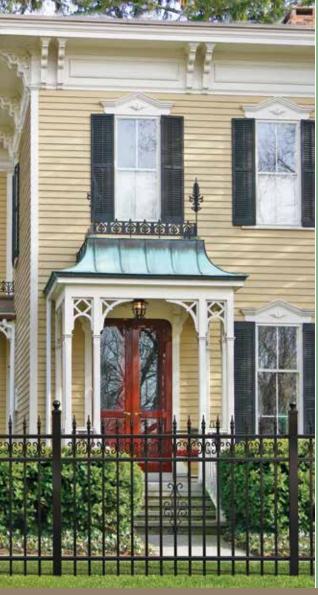

e; This UAB 200 fence endures sun, moisture, and chemicals, and still looks fabulous.





# Changing weather extremes are no match for Ultra Aluminum™

Homeowners want a fence they can rely on, not only for protection, but for good looks year after year. Our fence has been tested to withstand wind gusts of up to 259 mph. And the Powercoat™ finish maintains higher levels of UV protection, so the gorgeous color won't dull or fade due to sun, rain, snow or other environmental factors.

#### Colors

The powder-coated finishes available for Ultra Railing, Gates and Accessories are all applied with a exclusive Powercoat™ finish to resist harsh weather and the sun, and meet AAMA 2604 Standards.



Colors shown represent an approximate comparison and may vary slightly from actual product color.



Styles featured on this page:





# Uniquely You... decorative accents that show off your personal style

Large Scrolls are suitable as gate accents or on taller fence panels. Scrolls are

Decorative Finials can be used in place of pressed spears, for an elegant touch.

From Left To Right: Decorative Circles Butterfly Scrolls, Large Tri-Finial, Ball Cap, Solar Light Cap





Styles featured on this page:

















#### Design like a Pro with the Ultra Aluminum Online Design Studio™





www.ultrafence.com/designstudio.html

about keeping the neighbors stage for a great garden and an

-ReliableRemodeler.com

#### Ultra Aluminum™ Lifetime Warranty



Ultra Aluminum railing products are guaranteed for life against defects in workmanship and/or materials. The exclusive  $\mathsf{Powe