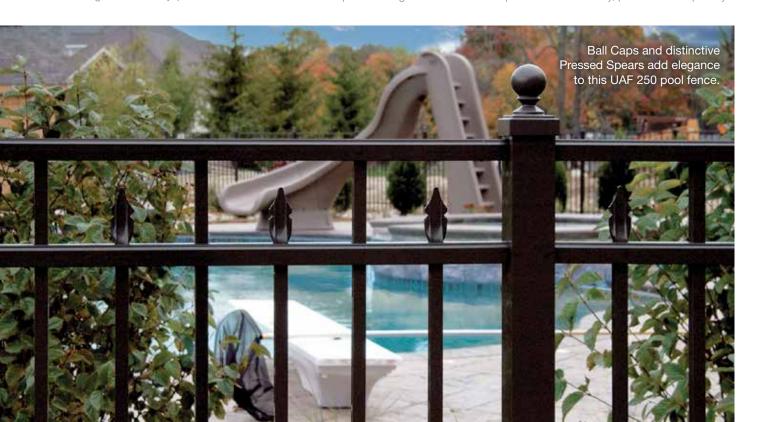

Handsome UAS 100 with Puppy Pickets and Tri-Finials.

From Left to Right: UAF 200 with Decorative Circles in charming Forest Green; Solar Light Caps illuminate this sophisticated UAF 250; Tri-Finials dress up this UAF 250.