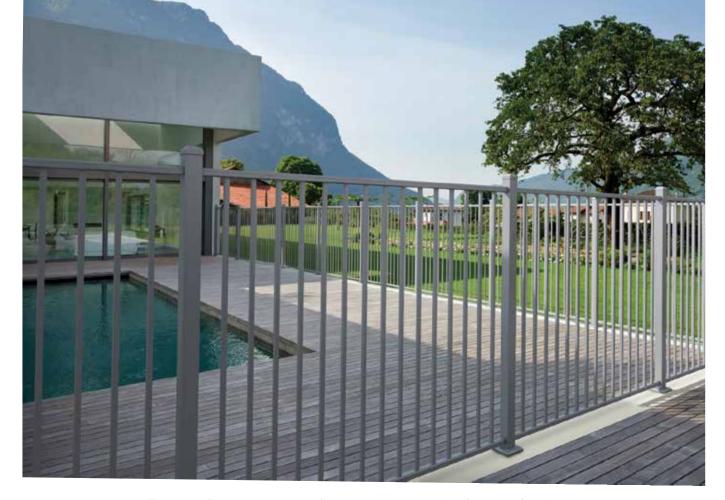

UAB 200 fence is the perfect enclosure for a beautiful swimming pool.

Swimming Pool Fencing Relax and enjoy your beautiful swimming pool, knowing that it is protected by a secure Ultra Aluminum ornamental fence.

The Bronze railing with tempered glass insert is a stylish way to provide protection for your pool.

Stunning custom Silver UAF200 2-Rail flatters this contemporary home, and provides pool security.

Eclipse VP™ combines the strength of extruded aluminum top, middle and bottom railsavailable in all 9 standard colors and fits any standard 7/8" x 6" T&G vinyl board—with rich variegated color vinyl panel inserts.

#### Aluminum Swimming Pool Fences

Fencing and railing by Ultra Aluminum<sup>™</sup> are designed to meet all the stringent BOCA swimming pool safety codes. Several residential picket fence styles and the Eclipse™ Privacy style are specifically designed to comply with BOCA code. The most important compliance factors for ornamental aluminum fence are: