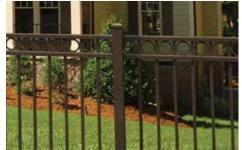

#### What are the benefits of Ultra Aluminum™ ornamental fencing?

Ultra Aluminum™ ornamental fences add elegance, sophistication and style to any setting. They're available in a range of colors—Black, Textured Black, Bronze, Textured Bronze, Beige, Textured Khaki, White, Textured White and Forest Green. Standard finishes are smooth and shiny, and our Textured finish imparts a matte texture. And, we can customize a paint finish to match your home's design, siding, accessories or landscaping. Customization is a big asset when purchasing an aluminum ornamental fence. You can add mid-rails, circles, scrolls, and finials. Circles, butterflies and scrolls are installed between rails, while finials dress up the tops of pickets. Pickets above the top rail can be straight, staggered, concave or convex. With slight modification, they can also provide trusted security. You can add stronger, larger and taller pickets, and reinforced rails. Traditional gate latches and locks can be specified, for added protection.