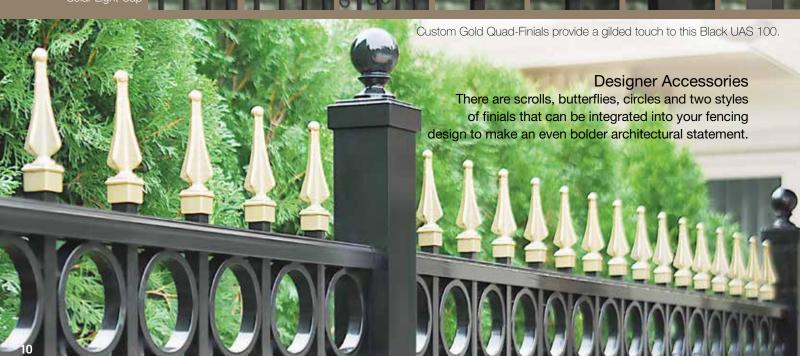

All gates are fastened with stainless-steel fasteners and 100% welded at all connections and joints designed to stand up to the rigors of everyday use.

Finials, butterflies, scrolls and circles take your fencing to a new level — heavy-duty cast accessories for truly distinct designs. For structural integrity and strength you can count on.

# Uniquely You... decorative accents that show off your personal style

Large Scrolls are suitable as gate accents or on taller fence panels. Scrolls are

Decorative Finials can be used in place of pressed spears, for an elegant touch.

From Left To Right: Decorative Circles Butterfly Scrolls, Large Tri-Finial, Ball Cap, Solar Light Cap

Styles featured on this page: