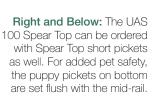

Handsome UAS 100 with Puppy Pickets and Tri-Finials.

From Left to Right: UAF 200 with Decorative Circles in charming Forest Green; Solar Light Caps illuminate this sophisticated UAF 250; Tri-Finials dress up this UAF 250.