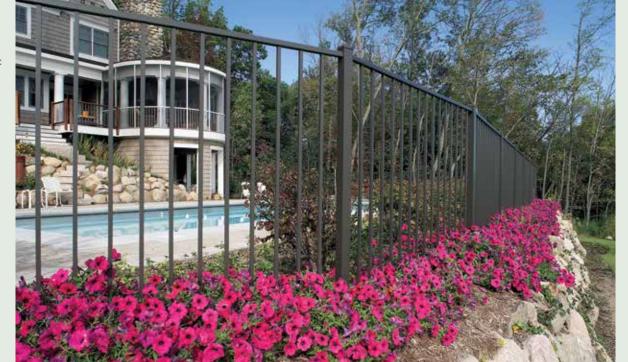

Styles featured on this page:

From Top to Bottom: Neither rain nor sleet nor snow will harm the appealing Satin Khaki finish on this UAS 101 fence; Our Powercoat™ finish protects the Beige color of this UAS 350 from the hot sun; Strong winds and punishing weather won't diminish the strength and beauty of this UAF 200 fence; This UAB 200 fence endures sun, moisture, and chemicals, and still looks fabulous.

# Changing weather extremes are no match for Ultra Aluminum™

Homeowners want a fence they can rely on, not only for protection, but for good looks year after year. Our fence has been tested to withstand wind gusts of up to 259 mph. And the Powercoat™ finish maintains higher levels of UV protection, so the gorgeous color won't dull or fade due to sun, rain, snow or other environmental factors.