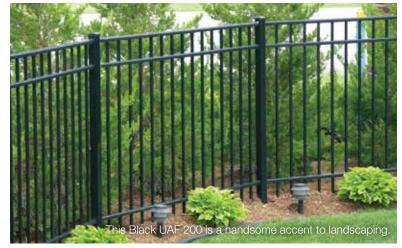

Styles featured on this page:

From Top to Bottom: Neither rain nor sleet nor snow will harm the appealing Satin Khaki finish on this UAS 101 fence; Our Powercoat™ finish protects the Beige color of this UAS 350 from the hot sun; Strong winds and punishing weather won't diminish the strength and beauty of this UAF 200 fence; This UAB 200 fence endures sun, moisture, and chemicals, and still looks fabulous.