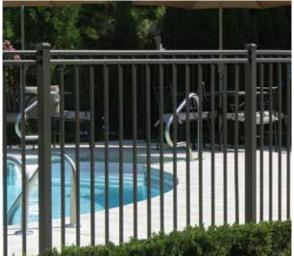

UAB 200 fence is the perfect enclosure for a beautiful swimming pool.

Swimming Pool Fencing Relax and enjoy your beautiful swimming pool, knowing that it is protected by a secure Ultra Aluminum ornamental fence.

#### Aluminum Swimming Pool Fences

Fencing and railing by Ultra Aluminum<sup>™</sup> are designed to meet all the stringent BOCA swimming pool safety codes. Several residential picket fence styles and the Eclipse™ Privacy style are specifically designed to comply with BOCA code. The most important compliance factors for ornamental aluminum fence are: