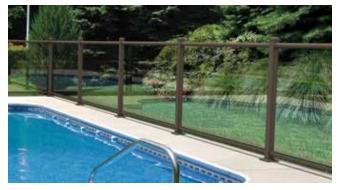

UAB 200 fence is the perfect enclosure for a beautiful swimming pool.

Swimming Pool Fencing Relax and enjoy your beautiful swimming pool, knowing that it is protected by a secure Ultra Aluminum ornamental fence.

The Bronze railing with tempered glass insert is a stylish way to provide protection for your pool.

Stunning custom Silver UAF200 2-Rail flatters this contemporary home, and provides pool security.

Eclipse VP™ combines the strength of extruded aluminum top, middle and bottom railsavailable in all 9 standard colors and fits any standard 7/8" x 6" T&G vinyl board—with rich variegated color vinyl panel inserts.