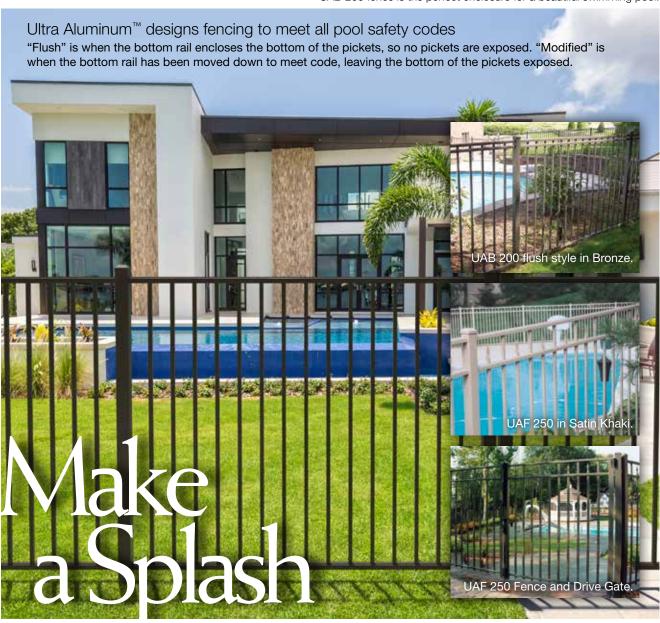

UAB 200 fence is the perfect enclosure for a beautiful swimming pool.

Swimming Pool Fencing Relax and enjoy your beautiful swimming pool, knowing that it is protected by a secure Ultra Aluminum ornamental fence.

The Bronze railing with tempered glass insert is a stylish way to provide protection for your pool.

Stunning custom Silver UAF200 2-Rail flatters this contemporary home, and provides pool security.

Eclipse VP™ combines the strength of extruded aluminum top, middle and bottom railsavailable in all 9 standard colors and fits any standard 7/8" x 6" T&G vinyl board—with rich variegated color vinyl panel inserts.

#### Aluminum Swimming Pool Fences

Fencing and railing by Ultra Aluminum<sup>™</sup> are designed to meet all the stringent BOCA swimming pool safety codes. Several residential picket fence styles and the Eclipse™ Privacy style are specifically designed to comply with BOCA code. The most important compliance factors for ornamental aluminum fence are:

Fence must be at least 48" (4 ft) tall.

The mid-rail must be at least 45" above the bottom rail.

The spacing between pickets must be less than 4".

The space between the bottom rail and the ground must be less than 4".

Gates must be self-closing, self-latching, and open outward (away from the pool area).

The opening mechanism of the latch must be at least 54" above ground. Always check local code before ordering and installing pool fencing.