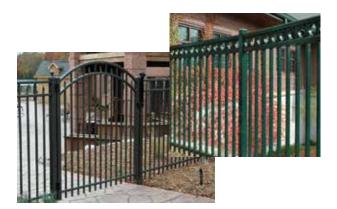

UAB 200 fence is the perfect enclosure for a beautiful swimming pool.

Swimming Pool Fencing Relax and enjoy your beautiful swimming pool, knowing that it is protected by a secure Ultra Aluminum ornamental fence.