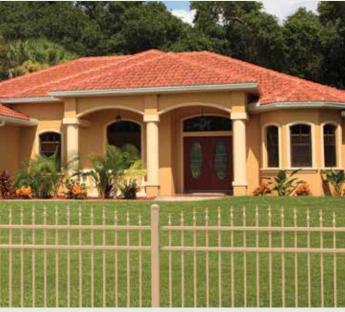

From Left to Right: The Circles on this Bronze UAF 200 add a decorative touch, and the shade complements the home's color scheme; Tri-Finials and Decorative Circles on this UAS 100 Estate Gate welcome you to this impressive manor; Spear top UAS 100 ornamental fence encloses these charming Antebellum homes.