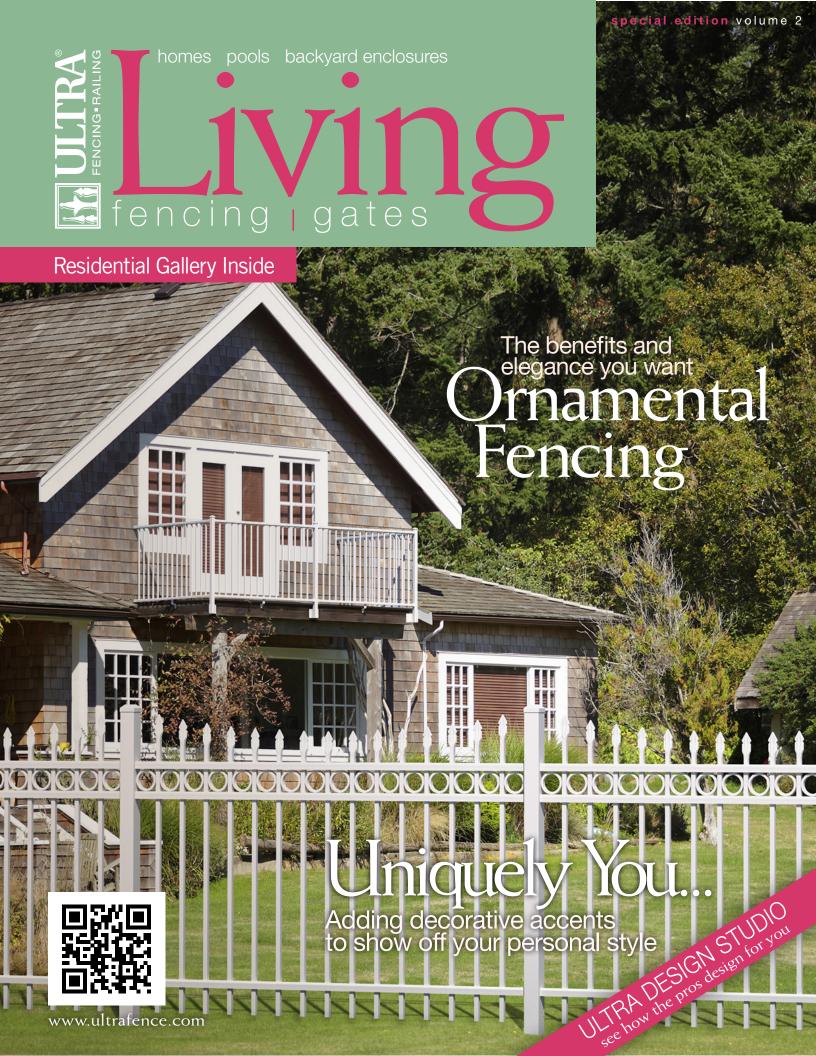

The love affair with ornamental fencing began hundreds of years before the company, Ultra Aluminum $^{\text{M}}$ , was started. Metal fence was beautiful and majestic, but made from a material that was destined to rust and crumble — iron. As good as the coatings technologies evolved through the

ages, nothing could protect that fragile metal from deteriorating.

Ultra Aluminum™ ornamental fencing retains that impressive look of wrought iron, but is designed to withstand the tortures of weather, pollution, chemicals and savage environments. Ultra started with humble beginnings in 1996 and a desire to replicate the intricate details of historic ornamental iron fences, using materials that are just as strong, but stand up to the variations of weather and climate with long-lasting durability. Traditional or contemporary, elaborate or simple design — Ultra has a high quality, American-made fence to fit the bill.

#### What are the benefits of Ultra Aluminum™ ornamental fencing?

Ultra Aluminum™ ornamental fences add elegance, sophistication and style to any setting. They're available in a range of colors—Black, Textured Black, Bronze, Textured Bronze, Beige, Textured Khaki, White, Textured White and Forest Green. Standard finishes are smooth and shiny, and our Textured finish imparts a matte texture. And, we can customize a paint finish to match your home's design, siding, accessories or landscaping. Customization is a big asset when purchasing an aluminum ornamental fence. You can add mid-rails, circles, scrolls, and finials. Circles, butterflies and scrolls are installed between rails, while finials dress up the tops of pickets. Pickets above the top rail can be straight, staggered, concave or convex. With slight modification, they can also provide trusted security. You can add stronger, larger and taller pickets, and reinforced rails. Traditional gate latches and locks can be specified, for added protection.