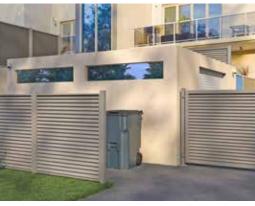

Eclipse<sup>™</sup>, Eclipse VP<sup>™</sup> and Eclipse Air<sup>™</sup> Privacy Panels are offered in a variety of widths and heights to meet your requirements. Manufactured with Ultrum™ alloy, with a minimum strength of 35,000 psi., Eclipse Aluminum<sup>™</sup> panels, posts and rails are as strong as steel, but will never rust.