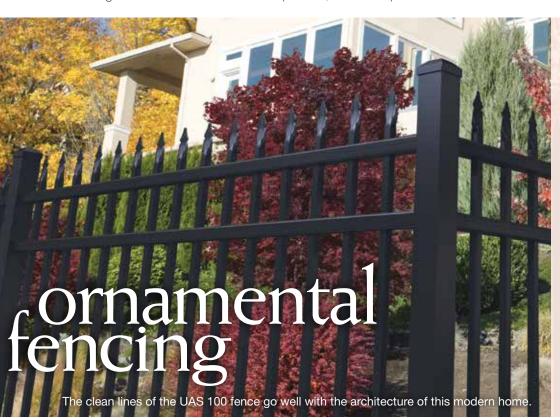

# Changing weather extremes are no match for Ultra Aluminum™

Homeowners want a fence they can rely on, not only for protection, but for good looks year after year. Our fence has been tested to withstand wind gusts of up to 259 mph. And the Powercoat™ finish maintains higher levels of UV protection, so the gorgeous color won't dull or fade due to sun, rain, snow or other environmental factors.