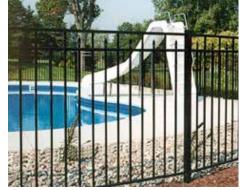

UAB 200 fence is the perfect enclosure for a beautiful swimming pool.

Swimming Pool Fencing Relax and enjoy your beautiful swimming pool, knowing that it is protected by a secure Ultra Aluminum ornamental fence.