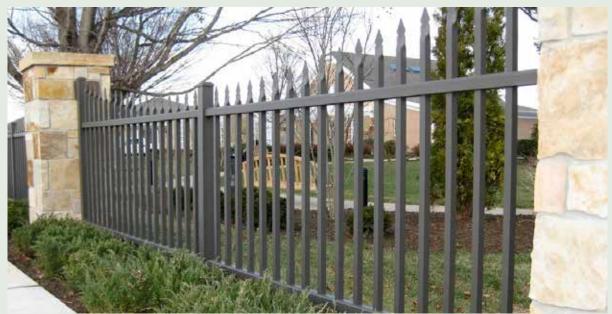

Styles featured on this page:

From Top to Bottom: Neither rain nor sleet nor snow will harm the appealing Satin Khaki finish on this UAS 101 fence; Our Powercoat™ finish protects the Beige color of this UAS 350 from the hot sun; Strong winds and punishing weather won't diminish the strength and beauty of this UAF 200 fence; This UAB 200 fence endures sun, moisture, and chemicals, and still looks fabulous.