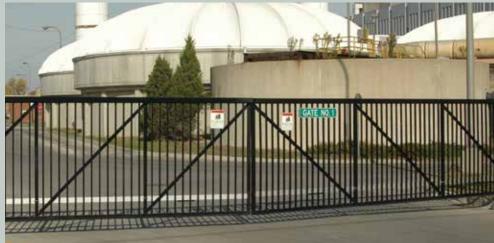

# Ultrack<sup>™</sup> Cantilever and V-track gates offer state-of-the-art efficiency for optimum protection.

Every fence needs a gate, and industrial and commercial fencing is no exception. Ultra's line of Cantilever and V-Track Gate systems are engineered for strength, security and architectural appeal.

These tough gates are designed with sliding mechanisms that can be easily opened and closed with one hand, and adaptable for use with automatic gate openers and security systems.

From Top to Bottom: UAF 200 Estate Gate with slide opener protects the homeowners' property and possessions; the same gate from the inside, shown with Ultra's new Deimos rack and pinion slide gate opener and mounting bracket; UAS 100 Cantilevered Estate Gate looks stately and elegant.

Cantilever Gates

All these industrial cantilever gates are made of Industrial grade components produced in the U.S.A. in Ultra's manufacturing facility, and come with a 5-year limited warranty. Cantilever Gates conform to ASTM specification F-1184, and all gate hardware meets or exceeds ASTM specifications F-626 and A-153. All gates are equipped with a Safety Seal which protects the filler material.

Cantilever Gates are available for openings 6' to 50' W and 4', 5', 6', 7', and 8' H; custom sizes available. Hardware is included.