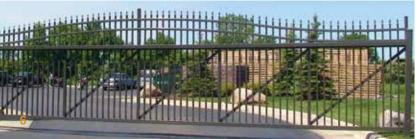

All work and no play...

Our industrial fencing features a substantial profile for heavy-duty security, along with the elegant look of wrought iron that enhances any facility, institution or property it protects.

Top: UAF 200 commercial fence features the traditional look of wrought-iron to complement the classic architecture of the church in the background. Bottom: UAS 100 with spear top pickets safeguards the football stadium within.