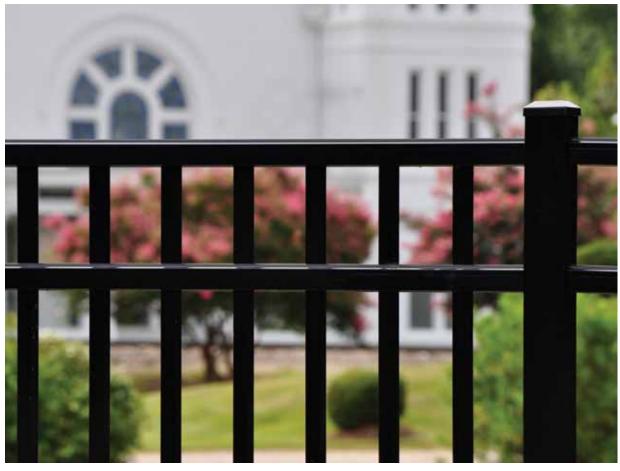

All work and no play...

Our industrial fencing features a substantial profile for heavy-duty security, along with the elegant look of wrought iron that enhances any facility, institution or property it protects.

Top: UAF 200 commercial fence features the traditional look of wrought-iron to complement the classic architecture of the church in the background. Bottom: UAS 100 with spear top pickets safeguards the football stadium within.