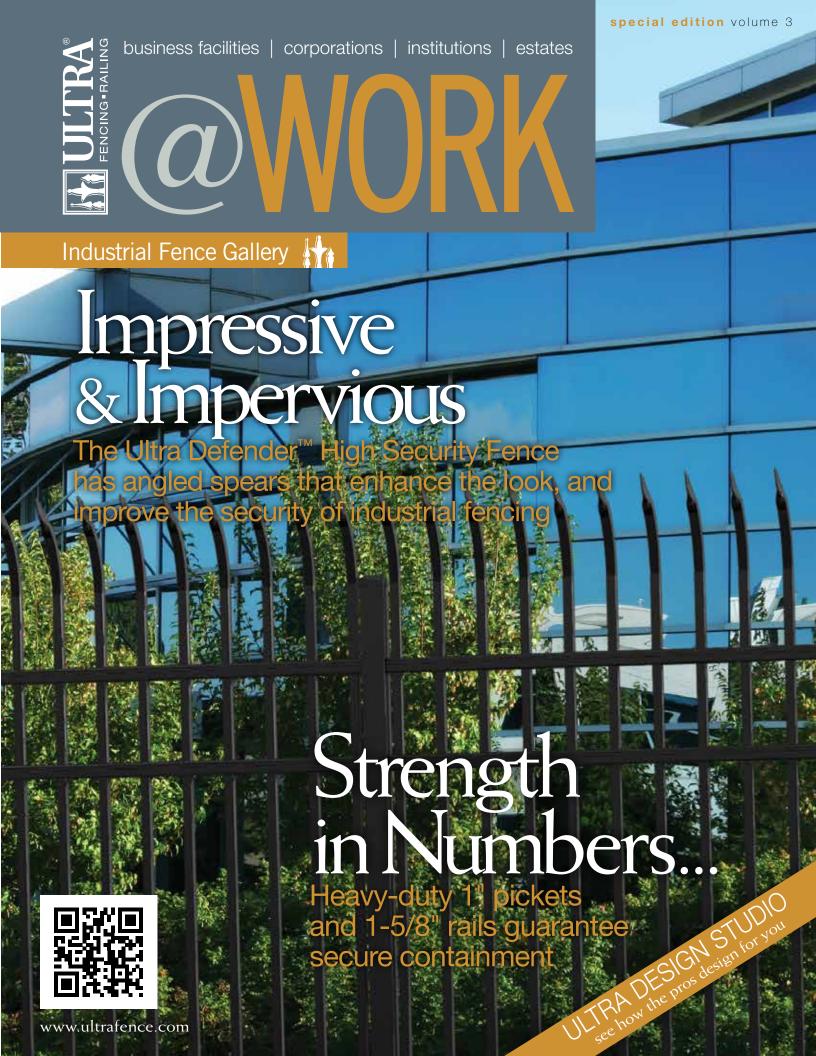

# Ultrack<sup>™</sup> Cantilever and V-track gates offer state-of-the-art efficiency for optimum protection.

Every fence needs a gate, and industrial and commercial fencing is no exception. Ultra's line of Cantilever and V-Track Gate systems are engineered for strength, security and architectural appeal.

These tough gates are designed with sliding mechanisms that can be easily opened and closed with one hand, and adaptable for use with automatic gate openers and security systems.

From Top to Bottom: UAF 200 Estate Gate with slide opener protects the homeowners' property and possessions; the same gate from the inside, shown with Ultra's new Deimos rack and pinion slide gate opener and mounting bracket; UAS 100 Cantilevered Estate Gate looks stately and elegant.