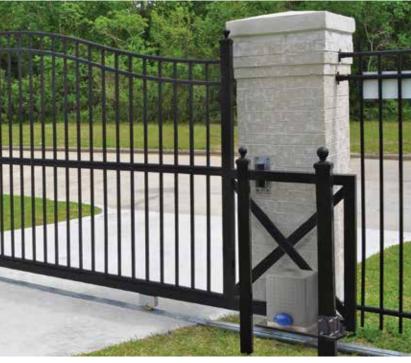

# Ultrack<sup>™</sup> Cantilever and V-track gates offer state-of-the-art efficiency for optimum protection.

Every fence needs a gate, and industrial and commercial fencing is no exception. Ultra's line of Cantilever and V-Track Gate systems are engineered for strength, security and architectural appeal.

These tough gates are designed with sliding mechanisms that can be easily opened and closed with one hand, and adaptable for use with automatic gate openers and security systems.

From Top to Bottom: UAF 200 Estate Gate with slide opener protects the homeowners' property and possessions; the same gate from the inside, shown with Ultra's new Deimos rack and pinion slide gate opener and mounting bracket; UAS 100 Cantilevered Estate Gate looks stately and elegant.

Cantilever Gates

All these industrial cantilever gates are made of Industrial grade components produced in the U.S.A. in Ultra's manufacturing facility, and come with a 5-year limited warranty. Cantilever Gates conform to ASTM specification F-1184, and all gate hardware meets or exceeds ASTM specifications F-626 and A-153. All gates are equipped with a Safety Seal which protects the filler material.

Cantilever Gates are available for openings 6' to 50' W and 4', 5', 6', 7', and 8' H; custom sizes available. Hardware is included.