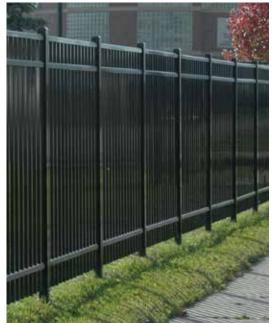

### Hard-working and good-looking

Ultra Aluminum™ Industrial fencing's sturdy 1-5/8" reinforced rails and 1" pickets combine for durable and heavy-duty protection. The Commercial series of fences has 1-1/4" x 1-3/8" reinforced rails and 3/4" pickets, and Eclipse™ privacy screening features 3/4" x 5" tongue and groove boards. The sleek picket profiles and privacy boards are not only handsome, but make the fence difficult to climb, deterring trespassers. Our Ultrum™ Alloy will never rust and our exclusive Powercoat™ AAMA 2604-5 finish ensures long-lasting beauty and is environmentally friendly. And, our wide selection of fence styles and decorative accents offer attractive design options that result in great curb appeal.