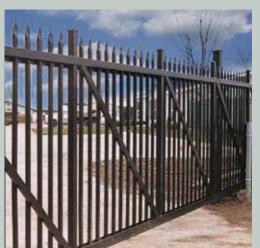

# Ultrack<sup>™</sup> Cantilever and V-track gates offer state-of-the-art efficiency for optimum protection.

Every fence needs a gate, and industrial and commercial fencing is no exception. Ultra's line of Cantilever and V-Track Gate systems are engineered for strength, security and architectural appeal.

These tough gates are designed with sliding mechanisms that can be easily opened and closed with one hand, and adaptable for use with automatic gate openers and security systems.

From Top to Bottom: UAF 200 Estate Gate with slide opener protects the homeowners' property and possessions; the same gate from the inside, shown with Ultra's new Deimos rack and pinion slide gate opener and mounting bracket; UAS 100 Cantilevered Estate Gate looks stately and elegant.

Cantilever Gates

All these industrial cantilever gates are made of Industrial grade components produced in the U.S.A. in Ultra's manufacturing facility, and come with a 5-year limited warranty. Cantilever Gates conform to ASTM specification F-1184, and all gate hardware meets or exceeds ASTM specifications F-626 and A-153. All gates are equipped with a Safety Seal which protects the filler material.

Cantilever Gates are available for openings 6' to 50' W and 4', 5', 6', 7', and 8' H; custom sizes available. Hardware is included.