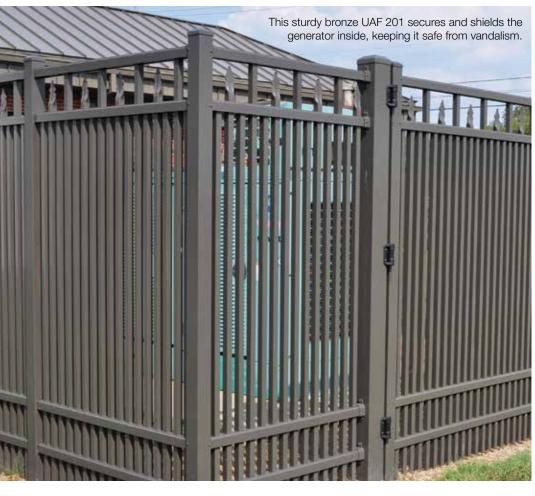

Industrial fencing from Ultra Aluminum<sup>™</sup> provides a barrier whose intimidating looks alone will discourage attempts to penetrate it: and the strength and durability to keep would-be trespassers and vandals at bay.

All work and no play...

Our industrial fencing features a substantial profile for heavy-duty security, along with the elegant look of wrought iron that enhances any facility, institution or property it protects.