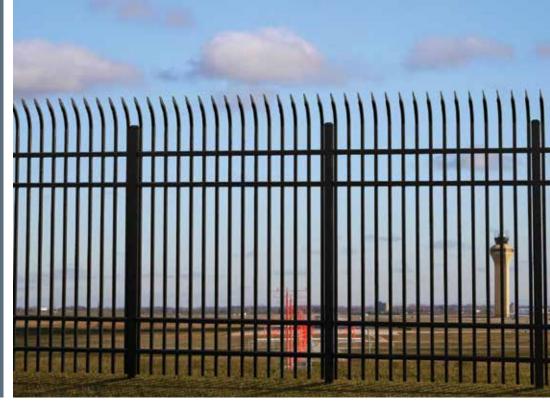

Industrial fencing from Ultra Aluminum<sup>™</sup> provides a barrier whose intimidating looks alone will discourage attempts to penetrate it: and the strength and durability to keep would-be trespassers and vandals at bay.

All work and no play...

Our industrial fencing features a substantial profile for heavy-duty security, along with the elegant look of wrought iron that enhances any facility, institution or property it protects.