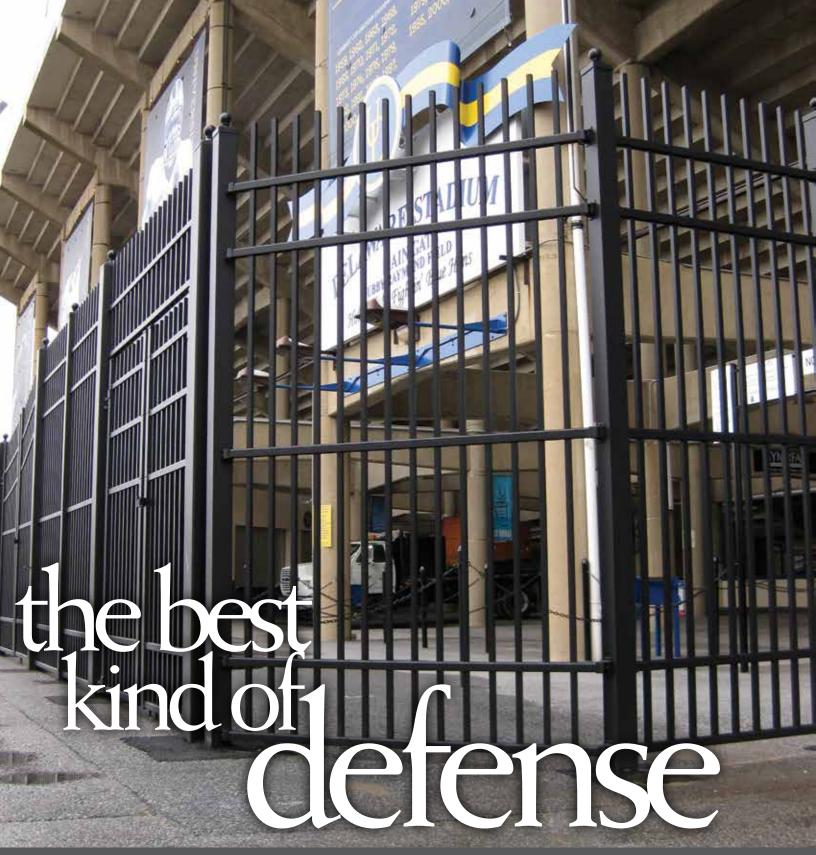

Top: UAF 200 commercial fence features the traditional look of wrought-iron to complement the classic architecture of the church in the background. Bottom: UAS 100 with spear top pickets safeguards the football stadium within.