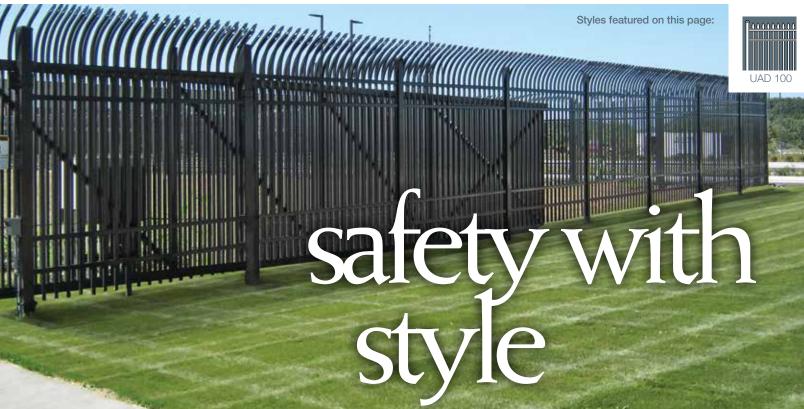

# Ultra Aluminum™ Fencing & Railing @Work

Commercial and industrial fencing from Ultra Aluminum<sup>™</sup> is ideal for perimeter control, to surround and protect government buildings, airports, power plants or generators, institutions, and the like. Property must be safeguarded, expensive equipment must be protected from vandalism, and security must not be compromised. Ultra Commercial and Industrial Fencing™ performs its job exceptionally, dependably, and with minimal maintenance:

that's Ultra Aluminum™ Fencing & Railing @Work.

Styles featured on this page:

Eclipse<sup>™</sup> UA

### Hard-working and good-looking

Ultra Aluminum™ Industrial fencing's sturdy 1-5/8" reinforced rails and 1" pickets combine for durable and heavy-duty protection. The Commercial series of fences has 1-1/4" x 1-3/8" reinforced rails and 3/4" pickets, and Eclipse™ privacy screening features 3/4" x 5" tongue and groove boards. The sleek picket profiles and privacy boards are not only handsome, but make the fence difficult to climb, deterring trespassers. Our Ultrum™ Alloy will never rust and our exclusive Powercoat™ AAMA 2604-5 finish ensures long-lasting beauty and is environmentally friendly. And, our wide selection of fence styles and decorative accents offer attractive design options that result in great curb appeal.