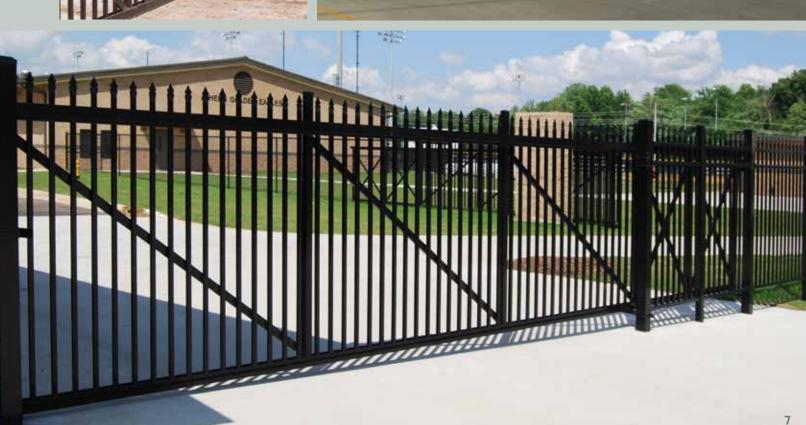

# Ultrack<sup>™</sup> Cantilever and V-track gates offer state-of-the-art efficiency for optimum protection.

Every fence needs a gate, and industrial and commercial fencing is no exception. Ultra's line of Cantilever and V-Track Gate systems are engineered for strength, security and architectural appeal.

These tough gates are designed with sliding mechanisms that can be easily opened and closed with one hand, and adaptable for use with automatic gate openers and security systems.

From Top to Bottom: UAF 200 Estate Gate with slide opener protects the homeowners' property and possessions; the same gate from the inside, shown with Ultra's new Deimos rack and pinion slide gate opener and mounting bracket; UAS 100 Cantilevered Estate Gate looks stately and elegant.

Cantilever Gates

All these industrial cantilever gates are made of Industrial grade components produced in the U.S.A. in Ultra's manufacturing facility, and come with a 5-year limited warranty. Cantilever Gates conform to ASTM specification F-1184, and all gate hardware meets or exceeds ASTM specifications F-626 and A-153. All gates are equipped with a Safety Seal which protects the filler material.

Cantilever Gates are available for openings 6' to 50' W and 4', 5', 6', 7', and 8' H; custom sizes available. Hardware is included.