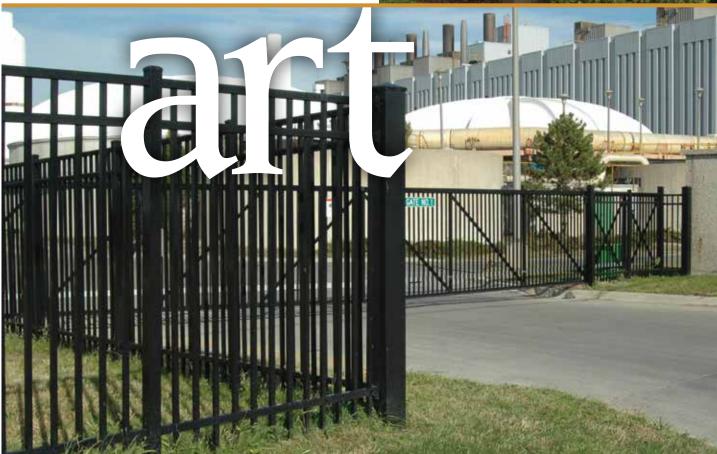

**Top:** An Eclipse™ Privacy fence obscures the air conditioning units at this commercial facility. **Center:** A sturdy and impressive UAF 200 guards this manufacturing company. **Bottom:** Formidable yet handsome, our industrial UAF 200 performs its duties with poise and assurance.

Industrial fencing from Ultra Aluminum<sup>™</sup> provides a barrier whose intimidating looks alone will discourage attempts to penetrate it: and the strength and durability to keep would-be trespassers and vandals at bay.

All work and no play...

Our industrial fencing features a substantial profile for heavy-duty security, along with the elegant look of wrought iron that enhances any facility, institution or property it protects.