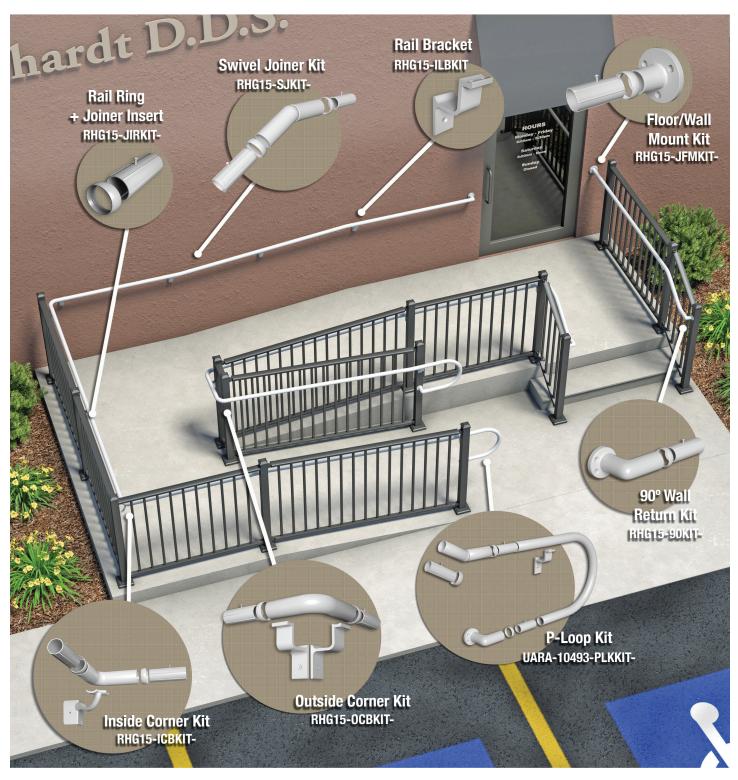

# 1.5" Secondary Handrail Systems

This system works perfectly with Ultra Signature<sup>™</sup> and Ultra Max<sup>®</sup> Railing

Ultra Signature<sup>™</sup> 1.5" secondary handrail is a modular system designed to meet the railing code requirements for the Americans with Disabilities Act and Uniform Federal Accessibility Standards. The advanced mechanical design allows flexible ordering of parts and kits along with on onsite assembly without any need for welding. All materials are aluminum and will not rust.

### 1.5" Secondary Handrail by Ultra Aluminum™

Ultra Aluminum<sup>™</sup> has designed our secondary handrail system to blend seamlessly with all our railing designs, offering an extra level of safety, strength and accessibility for any building, deck or porch.

Made with a high-quality powder-coated finish that is AAMA-2604 compliant, our components resist fading, chipping and corrosion. Brackets include fasteners for aluminum post installations. Aluminum rings hide railing seams for a smooth transition between components, and aluminum end caps conceal open rail ends.