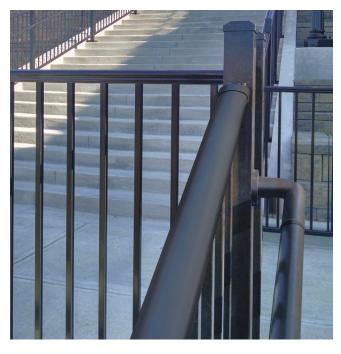

### 1.5" Secondary Handrail by Ultra Aluminum™

Ultra Aluminum<sup>™</sup> has designed our secondary handrail system to blend seamlessly with all our railing designs, offering an extra level of safety, strength and accessibility for any building, deck or porch.

Made with a high-quality powder-coated finish that is AAMA-2604 compliant, our components resist fading, chipping and corrosion. Brackets include fasteners for aluminum post installations. Aluminum rings hide railing seams for a smooth transition between components, and aluminum end caps conceal open rail ends.