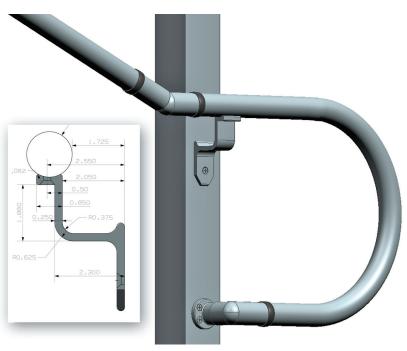

# 1.5" Secondary Handrail Systems

This system works perfectly with Ultra Signature<sup>™</sup> and Ultra Max<sup>®</sup> Railing

Ultra Signature<sup>™</sup> 1.5" secondary handrail is a modular system designed to meet the railing code requirements for the Americans with Disabilities Act and Uniform Federal Accessibility Standards. The advanced mechanical design allows flexible ordering of parts and kits along with on onsite assembly without any need for welding. All materials are aluminum and will not rust.

### 1.5" Secondary Handrail by Ultra Aluminum™

Ultra Aluminum<sup>™</sup> has designed our secondary handrail system to blend seamlessly with all our railing designs, offering an extra level of safety, strength and accessibility for any building, deck or porch.

Made with a high-quality powder-coated finish that is AAMA-2604 compliant, our components resist fading, chipping and corrosion. Brackets include fasteners for aluminum post installations. Aluminum rings hide railing seams for a smooth transition between components, and aluminum end caps conceal open rail ends.