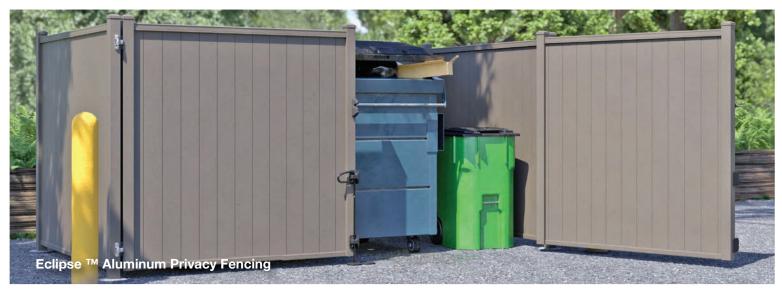

## Privacy, with the Strength of Ultra Aluminum.

Eclipse ™ aluminum privacy screening features strength and durability that you just can't get from a typical vinyl or wood fence systems. It's the ideal privacy panel for a residential, commercial or industrial application, as patio or balcony screening, to contain or shield air conditioning equipment, dumpsters, pipes, and electrical systems. Eclipse™ privacy fencing is designed to last for years and years without the worry of ongoing maintenance.

## Strong, Architecturally-Pleasing, Welded Aluminum Privacy Screening in Three Different Designs.

An All-Aluminum, or Aluminum+Vinyl Privacy Fence System with a Lifetime Limited Warranty.

You won't find many privacy screen panel systems with this amazing combination of attributes. It won't rust. It won't rot. You won't get that with wood, vinyl alone or steel. It must be Ultra Aluminum™ fencing.