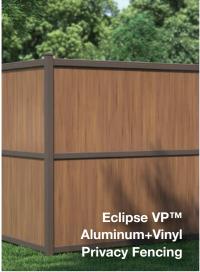

Eclipse, Eclipse VP and Eclipse Air<sup>™</sup> Privacy Panels are offered in a variety of widths and heights to meet your requirements. Manufactured with Ultrum<sup>™</sup> alloy, with a minimum strength of 35,000 psi., Eclipse Aluminum<sup>™</sup> panels, posts and rails are as strong as steel, but will never rust.