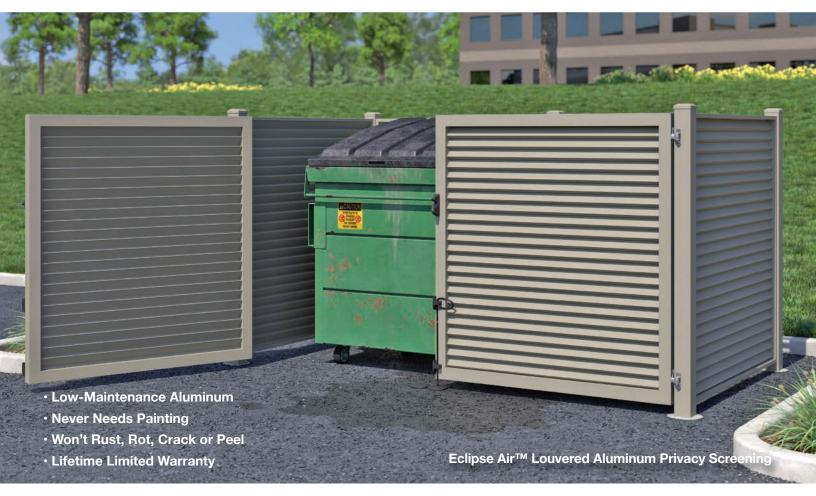

## Privacy, with the Strength of Ultra Aluminum.

Eclipse ™ aluminum privacy screening features strength and durability that you just can't get from a typical vinyl or wood fence systems. It's the ideal privacy panel for a residential, commercial or industrial application, as patio or balcony screening, to contain or shield air conditioning equipment, dumpsters, pipes, and electrical systems. Eclipse™ privacy fencing is designed to last for years and years without the worry of ongoing maintenance.

Eclipse, Eclipse VP and Eclipse Air<sup>™</sup> Privacy Panels are offered in a variety of widths and heights to meet your requirements. Manufactured with Ultrum<sup>™</sup> alloy, with a minimum strength of 35,000 psi., Eclipse Aluminum<sup>™</sup> panels, posts and rails are as strong as steel, but will never rust.