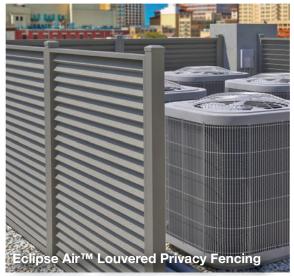

## Privacy, with the Strength of Ultra Aluminum.

Eclipse ™ aluminum privacy screening features strength and durability that you just can't get from a typical vinyl or wood fence systems. It's the ideal privacy panel for a residential, commercial or industrial application, as patio or balcony screening, to contain or shield air conditioning equipment, dumpsters, pipes, and electrical systems. Eclipse™ privacy fencing is designed to last for years and years without the worry of ongoing maintenance.