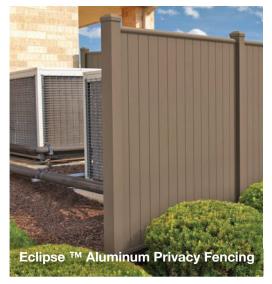

## Privacy, with the Strength of Ultra Aluminum.

Eclipse ™ aluminum privacy screening features strength and durability that you just can't get from a typical vinyl or wood fence systems. It's the ideal privacy panel for a residential, commercial or industrial application, as patio or balcony screening, to contain or shield air conditioning equipment, dumpsters, pipes, and electrical systems. Eclipse™ privacy fencing is designed to last for years and years without the worry of ongoing maintenance.