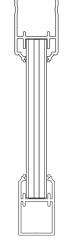

#### Materials

All Ultra Aluminum<sup>™</sup> components are extruded from Ultrum<sup>™</sup> 6005-T5 alloy, with a minimum ultimate strength of 35,000 psi. Ultra posts come in a variety of thicknesses, and are also Powercoat<sup>™</sup> finished.