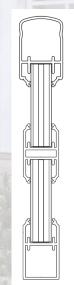

#### Materials

All Ultra Aluminum<sup>™</sup> components are extruded from Ultrum<sup>™</sup> 6005-T5 alloy, with a minimum ultimate strength of 35,000 psi. Ultra posts come in a variety of thicknesses, and are also Powercoat<sup>™</sup> finished.