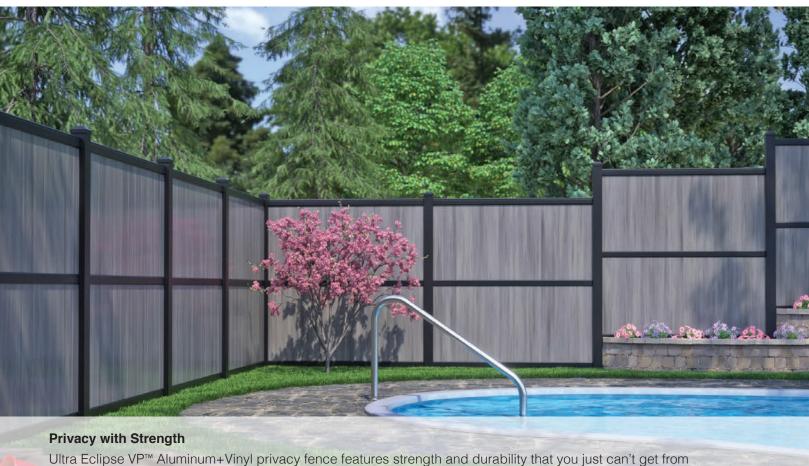

# Aluminum Frame System for Vinyl T&G Panel Inserts

An Architecturally Appealing Privacy Fence with a Lifetime Limited Warranty.

This beautiful new low-maintenance privacy fence combines the strength of extruded aluminum top, middle and bottom rails to be combined with rich solid or variegated-color vinyl panel inserts.

- Super Low-Maintenance Aluminum and Vinyl
- Never Needs Painting
- Won't Rust, Rot, Crack or Peel
- Lifetime Limited Warranty

Eclipse
Aluminum
+Vinyl Panels
are offered in
8' wide by 6'
high sections,
with 3" or 4"
posts. Eclipse
VP comes
in 10 frame
colors, and is
designed to fit
any standard
7/8" x 6" T&G
vinyl board.

# e⊂lipse v.p.™

Colors shown represent an approximate comparison and may vary slightly from actual product color.

Ultra Eclipse VP™ Aluminum+Vinyl privacy fence features strength and durability that you just can't get from typical vinyl or wood systems. It's the ideal privacy panel for a residential, commercial or industrial application-to contain or shield air conditioning equipment, balconies, dumpsters, pipes, and electrical systems. Eclipse won't rack and wobble. It is designed to last for years and years without the worry of ongoing maintenance.