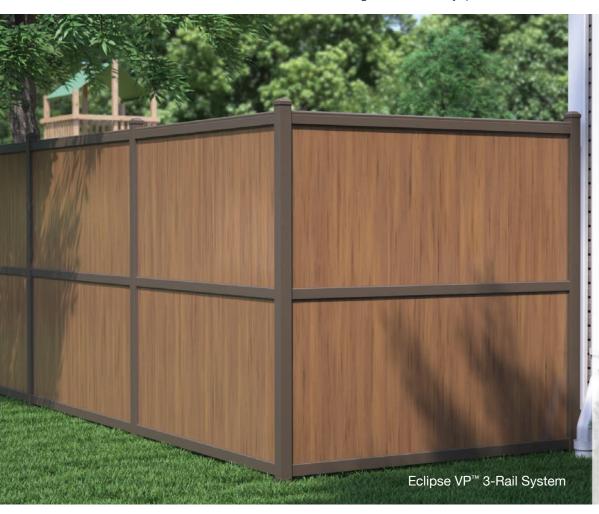

# Aluminum Frame System for Vinyl T&G Panel Inserts

An Architecturally Appealing Privacy Fence with a Lifetime Limited Warranty.

This beautiful new low-maintenance privacy fence combines the strength of extruded aluminum top, middle and bottom rails to be combined with rich solid or variegated-color vinyl panel inserts.

- Super Low-Maintenance Aluminum and Vinyl
- Never Needs Painting
- Won't Rust, Rot, Crack or Peel
- Lifetime Limited Warranty

Eclipse
Aluminum
+Vinyl Panels
are offered in
8' wide by 6'
high sections,
with 3" or 4"
posts. Eclipse
VP comes
in 10 frame
colors, and is
designed to fit
any standard
7/8" x 6" T&G
vinyl board.

Note: The 3-Rail System is recommended for variegated and darker vinyl insert colors.