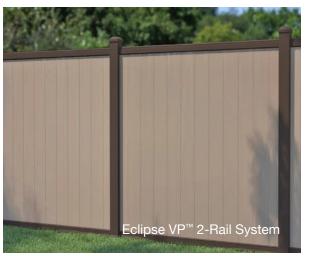

- Super Low-Maintenance Aluminum and Vinyl
- Never Needs Painting
- Won't Rust, Rot, Crack or Peel
- Lifetime Limited Warranty

Eclipse
Aluminum
+Vinyl Panels
are offered in
8' wide by 6'
high sections,
with 3" or 4"
posts. Eclipse
VP comes
in 10 frame
colors, and is
designed to fit
any standard
7/8" x 6" T&G
vinyl board.

# e⊂lipse v.p.™

Colors shown represent an approximate comparison and may vary slightly from actual product color.

Ultra Eclipse VP™ Aluminum+Vinyl privacy fence features strength and durability that you just can't get from typical vinyl or wood systems. It's the ideal privacy panel for a residential, commercial or industrial application-to contain or shield air conditioning equipment, balconies, dumpsters, pipes, and electrical systems. Eclipse won't rack and wobble. It is designed to last for years and years without the worry of ongoing maintenance.