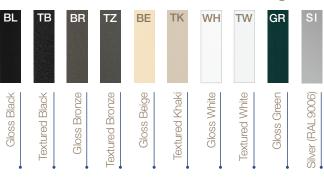

- Super Low-Maintenance Aluminum and Vinyl
- Never Needs Painting
- Won't Rust, Rot, Crack or Peel
- Lifetime Limited Warranty

Eclipse
Aluminum
+Vinyl Panels
are offered in
8' wide by 6'
high sections,
with 3" or 4"
posts. Eclipse
VP comes
in 10 frame
colors, and is
designed to fit
any standard
7/8" x 6" T&G
vinyl board.

# e⊂lipse v.p.™

Colors shown represent an approximate comparison and may vary slightly from actual product color.

Ultra Eclipse VP™ Aluminum+Vinyl privacy fence features strength and durability that you just can't get from typical vinyl or wood systems. It's the ideal privacy panel for a residential, commercial or industrial application-to contain or shield air conditioning equipment, balconies, dumpsters, pipes, and electrical systems. Eclipse won't rack and wobble. It is designed to last for years and years without the worry of ongoing maintenance.

#### Gloss or Textured Finishes

Advanced Powercoat<sup>™</sup> finish allows us to produce a high-quality, long-lasting finish on our aluminum, which is also environmentally friendly. Powercoat is twice the thickness and hardness of a typical baked enamel finish, and meets AAMA 2604 Standards for the ultimate in durability and UV Protection.