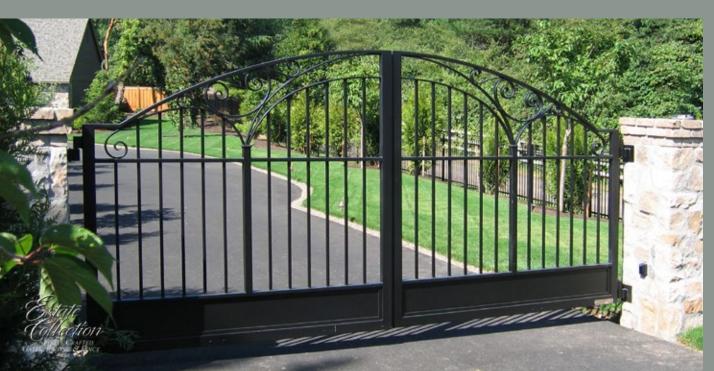

# Efficiently designed for a gate, porch railing or to fence an entire estate

Because our fencing and gate components are forged by CNC machines, your chosen design elements can be easily replicated and incorporated into a complete fencing system for your property. Even porch/deck railing, Juliet balconies, etc... can be designed to give you a cohesive look throughout your property. Our gates can also accommodate all types of automation.

#### Anything a blacksmith can do...

Twists, scrolls, embossing and hammered textures can all be specified. With Ultra's Estate Collection Gates, Railing & Fence, we have the ability to duplicate hand-wrought finials and ornate baskets built into the pickets. We can even "weave" the metal for a truly unique look. The possibilities are endless.

# Design options to fit your style

There are almost no limits to the design and configuration of your gates, railing or fence. Below are just a few examples amongst the thousands of options available.

Please see our website and www.ultraestatecollection.com for complete gate, railing and fence decorative designs.