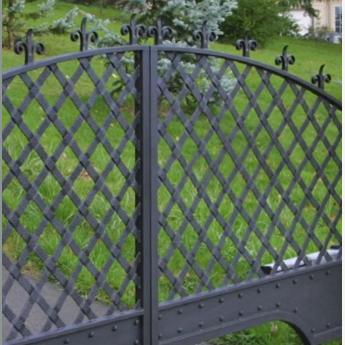

#### Anything a blacksmith can do...

Twists, scrolls, embossing and hammered textures can all be specified. With Ultra's Estate Collection Gates, Railing & Fence, we have the ability to duplicate hand-wrought finials and ornate baskets built into the pickets. We can even "weave" the metal for a truly unique look. The possibilities are endless.

# Design options to fit your style

There are almost no limits to the design and configuration of your gates, railing or fence. Below are just a few examples amongst the thousands of options available.

Please see our website and www.ultraestatecollection.com for complete gate, railing and fence decorative designs.