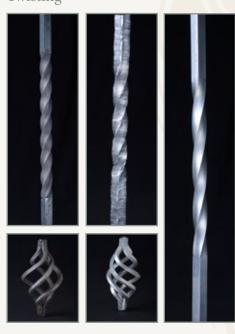

#### Anything a blacksmith can do...

Twists, scrolls, embossing and hammered textures can all be specified. With Ultra's Estate Collection Gates, Railing & Fence, we have the ability to duplicate hand-wrought finials and ornate baskets built into the pickets. We can even "weave" the metal for a truly unique look. The possibilities are endless.

Post Caps, Finials & Collars –

Decorative Castings -

Embossing

Twisting —

ending & Forging —

Estate Collection Finely Crafted Gates, Railing & Fence

"Home is the nicest word there is:

Please see our website at: www.ultraestatecollection.com for more fence, railing & gate designs ideas.