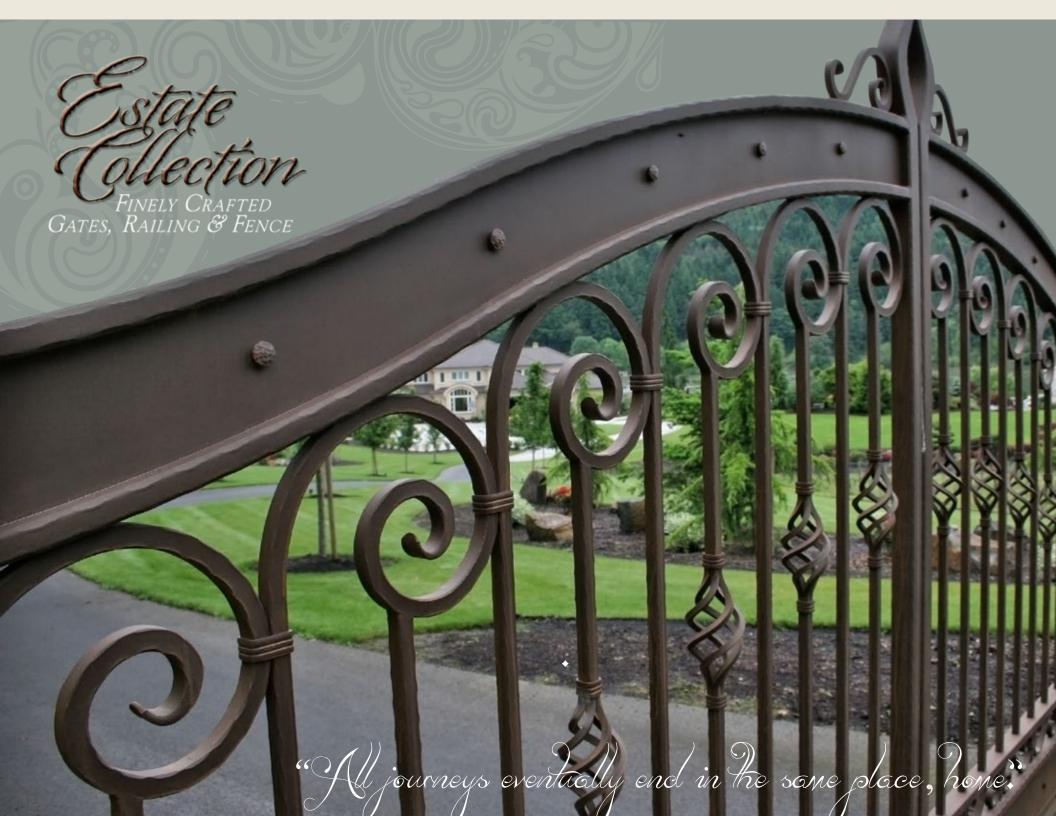

# one gives you something no other place can...your history.



## Metals and coatings chosen for their endurance

When creating products for the *Estate Collection*, we start with high-strength alloys, known for their endurance, and powder coat them with a super-durable layer that is designed to stand up to conditions that cause ordinary steel and iron to rust and corrode.

# Efficiently designed for a gate, porch railing or to fence an entire estate

Because our fencing and gate components are forged by CNC machines, your chosen design elements can be easily replicated and incorporated into a complete fencing system for your property. Even porch/deck railing, Juliet balconies, etc... can be designed to give you a cohesive look throughout your property. Our gates can also accommodat