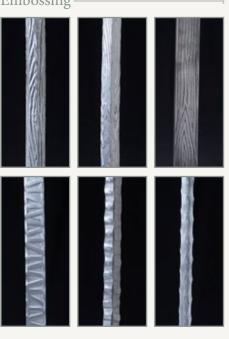

#### Anything a blacksmith can do...

Twists, scrolls, embossing and hammered textures can all be specified. With Ultra's Estate Collection Gates, Railing & Fence, we have the ability to duplicate hand-wrought finials and ornate baskets built into the pickets. We can even "weave" the metal for a truly unique look. The possibilities are endless.

Post Caps, Finials & Collars –

Decorative Castings -

Embossing

Twisting —

ending & Forging —

Estate Collection Finely Crafted Gates, Railing & Fence

"Home is the nicest word there is:

Please see our website at: www.ultraestatecollection.com for more fence, railing & gate designs ideas.