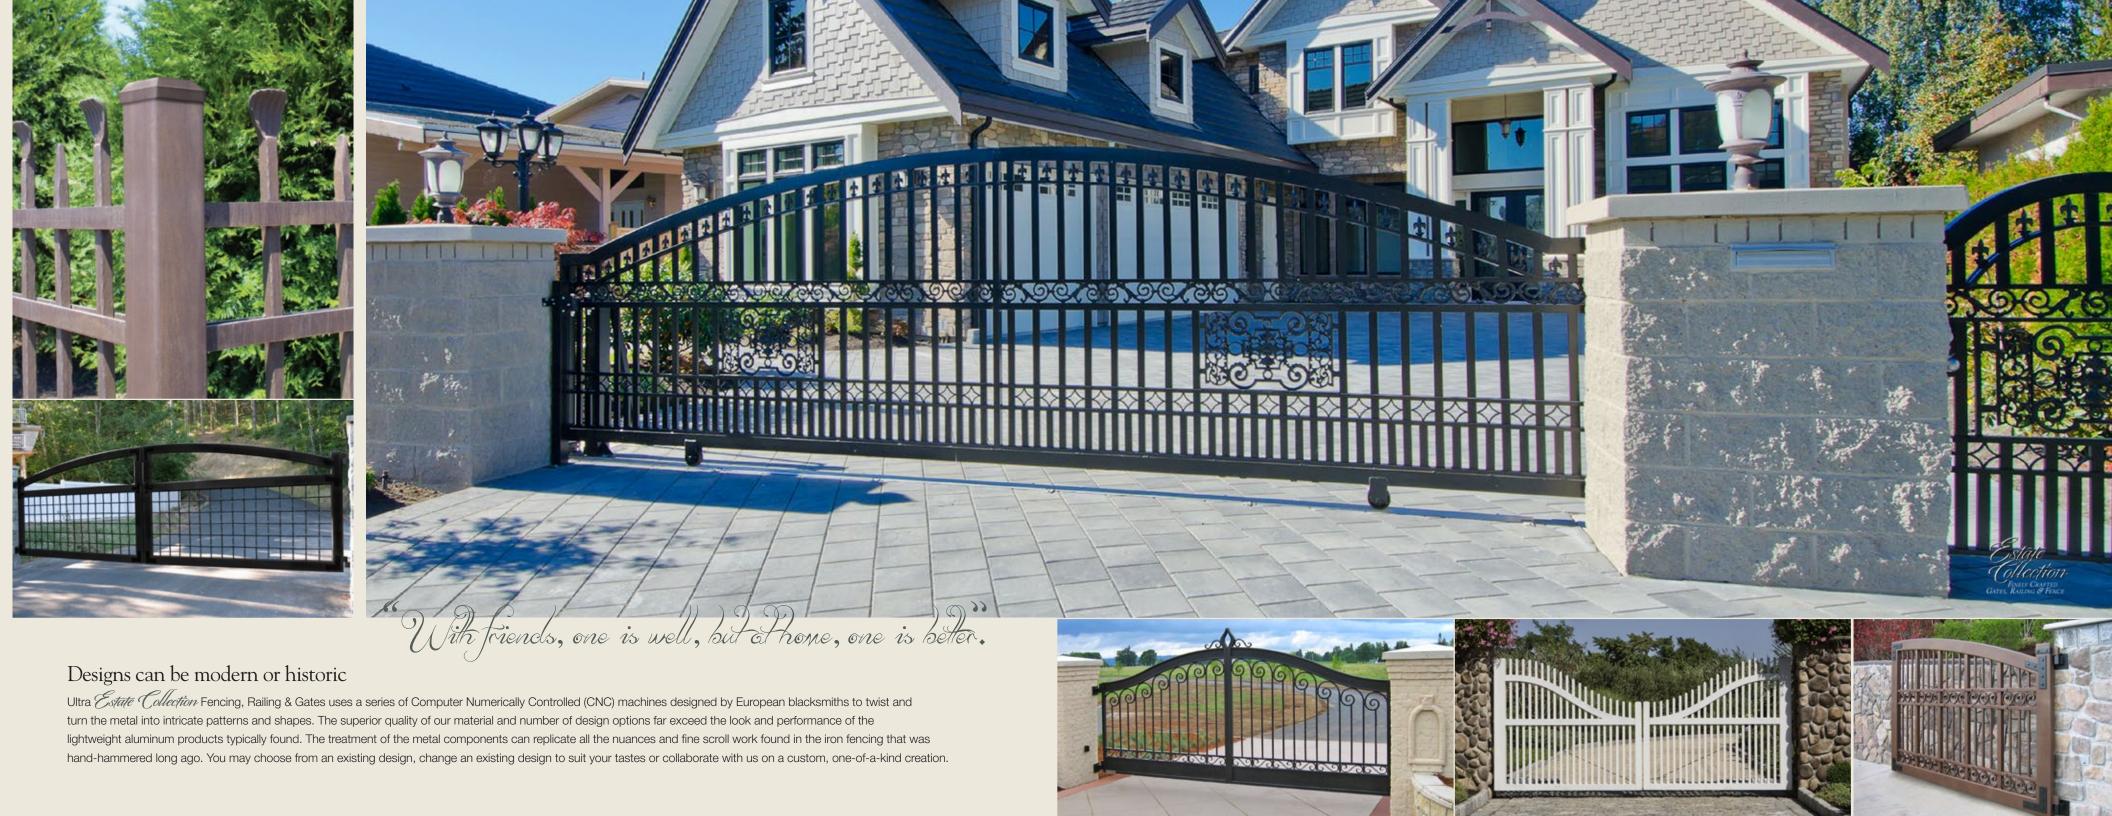

# Efficiently designed for a gate, porch railing or to fence an entire estate

Because our fencing and gate components are forged by CNC machines, your chosen design elements can be easily replicated and incorporated into a complete fencing system for your property. Even porch/deck railing, Juliet balconies, etc... can be designed to give you a cohesive look throughout your property. Our gates can also accommodate all types of automation.

#### Anything a blacksmith can do...

Twists, scrolls, embossing and hammered textures can all be specified. With Ultra's Estate Collection Gates, Railing & Fence, we have the ability to duplicate hand-wrought finials and ornate baskets built into the pickets. We can even "weave" the metal for a truly unique look. The possibilities are endless.

# Design options to fit your style

There are almost no limits to the design and configuration of your gates, railing or fence. Below are just a few examples amongst the thousands of options available.

Please see our website and www.ultraestatecollection.com for complete gate, railing and fence decorative designs.