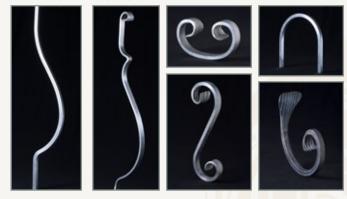

#### Anything a blacksmith can do...

Twists, scrolls, embossing and hammered textures can all be specified. With Ultra's Estate Collection Gates, Railing & Fence, we have the ability to duplicate hand-wrought finials and ornate baskets built into the pickets. We can even "weave" the metal for a truly unique look. The possibilities are endless.

Post Caps, Finials & Collars –

Decorative Castings -

Embossing

Twisting —

ending & Forging —

Estate Collection Finely Crafted Gates, Railing & Fence

"Home is the nicest word there is:

Please see our website at: www.ultraestatecollection.com for more fence, railing & gate designs ideas.