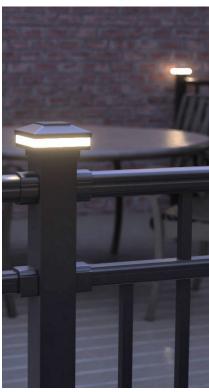

## Ultra Firefly™ Railing Illumination makes it simple to light the night alongside your porches, walkways and decks.

New Firefly™ is an integrated low-voltage LED lighting system that is designed to provide a soft glow to your paths from under your Ultra Max railing post caps. We've made it easy to add light and excitement to your new railing system with a complete kit with easy-to-follow installation instructions.