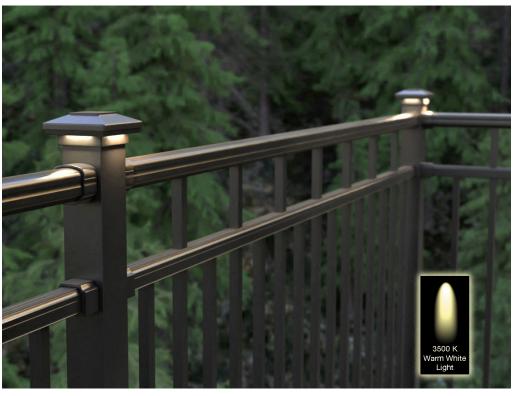

## Ultra Firefly™ Railing Illumination makes it simple to light the night alongside your porches, walkways and decks.

New Firefly™ is an integrated low-voltage LED lighting system that is designed to provide a soft glow to your paths from under your Ultra Max railing post caps. We've made it easy to add light and excitement to your new railing system with a complete kit with easy-to-follow installation instructions.