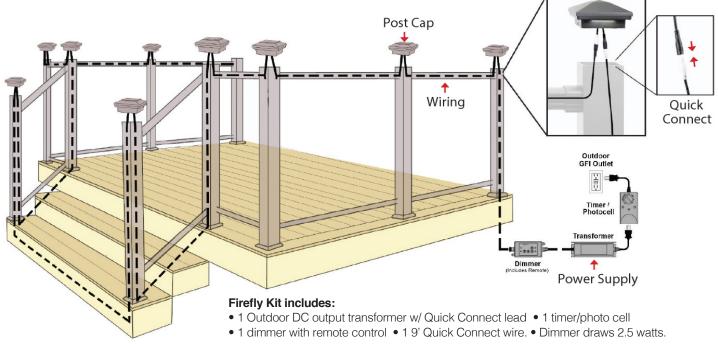

## Ultra Firefly™ Railing Illumination makes it simple to light the night alongside your porches, walkways and decks.

New Firefly™ is an integrated low-voltage LED lighting system that is designed to provide a soft glow to your paths from under your Ultra Max railing post caps. We've made it easy to add light and excitement to your new railing system with a complete kit with easy-to-follow installation instructions.