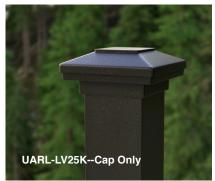

## Ultra Firefly™ Railing Illumination makes it simple to light the night alongside your porches, walkways and decks.

New Firefly™ is an integrated low-voltage LED lighting system that is designed to provide a soft glow to your paths from under your Ultra Max railing post caps. We've made it easy to add light and excitement to your new railing system with a complete kit with easy-to-follow installation instructions.