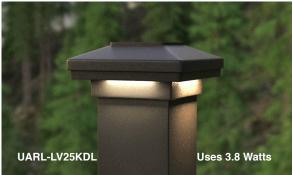

## Ultra Firefly™ Railing Illumination makes it simple to light the night alongside your porches, walkways and decks.

New Firefly™ is an integrated low-voltage LED lighting system that is designed to provide a soft glow to your paths from under your Ultra Max railing post caps. We've made it easy to add light and excitement to your new railing system with a complete kit with easy-to-follow installation instructions.