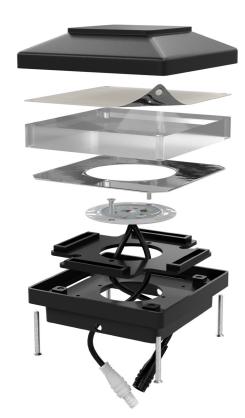

## Ultra Firefly™ Railing Illumination makes it simple to light the night alongside your porches, walkways and decks.

New Firefly™ is an integrated low-voltage LED lighting system that is designed to provide a soft glow to your paths from under your Ultra Max railing post caps. We've made it easy to add light and excitement to your new railing system with a complete kit with easy-to-follow installation instructions.