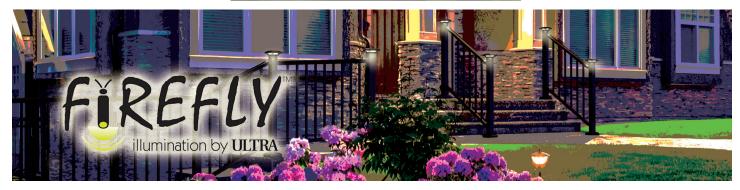

## Ultra Firefly™ Railing Illumination makes it simple to light the night alongside your porches, walkways and decks.

New Firefly™ is an integrated low-voltage LED lighting system that is designed to provide a soft glow to your paths from under your Ultra Max railing post caps. We've made it easy to add light and excitement to your new railing system with a complete kit with easy-to-follow installation instructions.