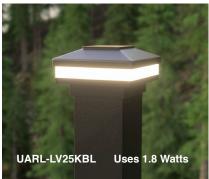

## Ultra Firefly™ Railing Illumination makes it simple to light the night alongside your porches, walkways and decks.

New Firefly™ is an integrated low-voltage LED lighting system that is designed to provide a soft glow to your paths from under your Ultra Max railing post caps. We've made it easy to add light and excitement to your new railing system with a complete kit with easy-to-follow installation instructions.