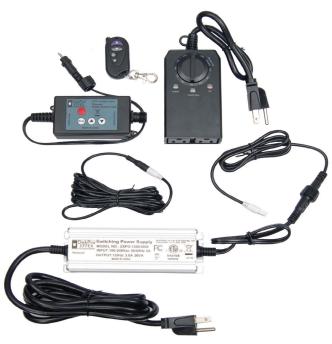

## Ultra Firefly™ Railing Illumination makes it simple to light the night alongside your porches, walkways and decks.

New Firefly™ is an integrated low-voltage LED lighting system that is designed to provide a soft glow to your paths from under your Ultra Max railing post caps. We've made it easy to add light and excitement to your new railing system with a complete kit with easy-to-follow installation instructions.