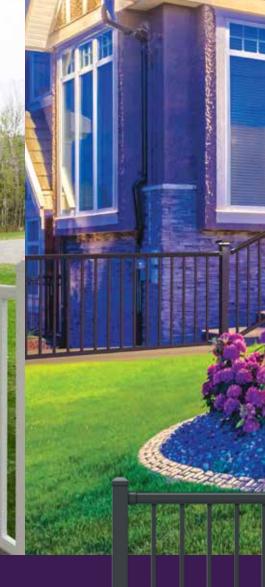

# and classic baluster configurations.

for life against defects in workmanship and/or materials. The exclusive Powercoat™ finish on all fencing and railing

UMX-200 2R Two Rail

Ultra Max® is available in 4 textured colors that can be mixed and matched.