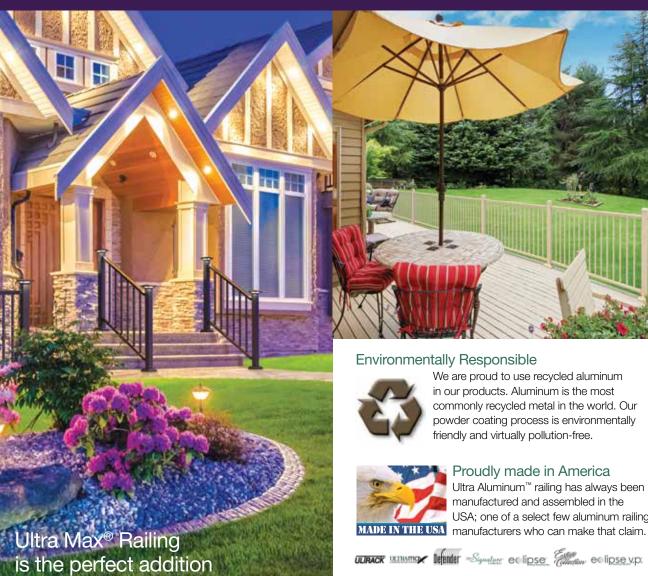

to your porches,

decks or walkways.

Manufactured By Ultra Aluminum Mfg., Inc. www.ultramaxrailing.com | 800.656.4420

Ultra and the picket caps logo is a registered trademark of Ultra Aluminum Manufacturing Inc.

# and classic baluster configurations.

for life against defects in workmanship and/or materials. The exclusive Powercoat™ finish on all fencing and railing

UMX-200 2R Two Rail

Ultra Max® is available in 4 textured colors that can be mixed and matched.