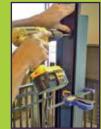

### It's Simple.

Our Install-Guide Template precisely guides you to simply screw brackets into place and

It's Strong. Our Ultrum™ 2X-TRUSION 6005-T5 alloy tests at a minimum 1,000 lbs. load on an 8' section.

## It's Versatile.

A variety of customization options are available with Deck-Over-Rail and Mix & Match hand rail and baluster color options for a highly personalized design.

drop your railing into the brackets.