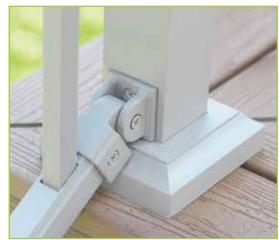

Textured Khaki

Our newly designed Stair-Hinge Connectors allow you to specify stair railing without the cost and confusion of custom construction.

Ultra Max® Stair Kits

Ultra Max® Aluminum Railing products are guaranteed by Ultra Aluminum™ is guaranteed for life against cracking, peeling or chipping. Visit our website for more information and a copy of the warranty.