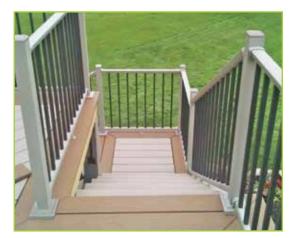

Textured Khaki

Our newly designed Stair-Hinge Connectors allow you to specify stair railing without the cost and confusion of custom construction.

Ultra Max® Stair Kits

Ultra Max® Aluminum Railing products are guaranteed by Ultra Aluminum™ is guaranteed for life against cracking, peeling or chipping. Visit our website for more information and a copy of the warranty.