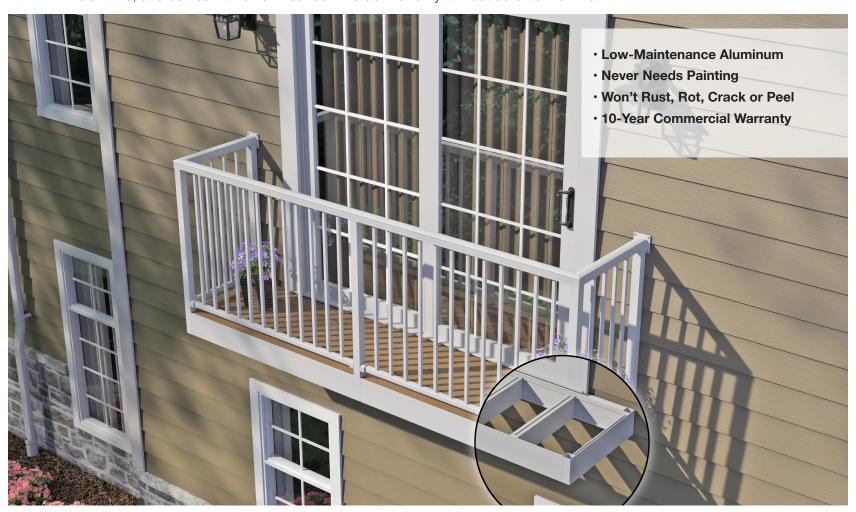

# Strong. Beautiful. Long-lasting and Low-Maintenance.

An All-Aluminum Balcony System with Welded Components and a 10-Year Warranty.

This pre-fabricated self-supporting aluminum balcony system utilizes super-strong, lightweight extruded joist and frame components that are stronger and lasts longer than any wood counterpart. The system also greatly reduces install time, and comes with a Ten-Year commercial warranty. It must be Ultra Aluminum™.

Romeo<sup>™</sup> Self-Suporting Balconies are offered as 10' wide by 18" deep. The railing components are manufactured with Ultrum<sup>™</sup> alloy, and the framing members are made with 6063-T6 aluminum alloy. Romeo balconies are as strong as steel, but will never rust.

## **Privacy with Strength**

Romeo™ aluminum self-supporting balconies feature strength and durability that one just can't get from a typical steel or wood balcony systems. The ideal prefabricated balcony for a residential, commercial or industrial application, adding value and providing an outside experience people are clammoring for. This system is designed to last for years and years without the worry of ongoing maintenance.