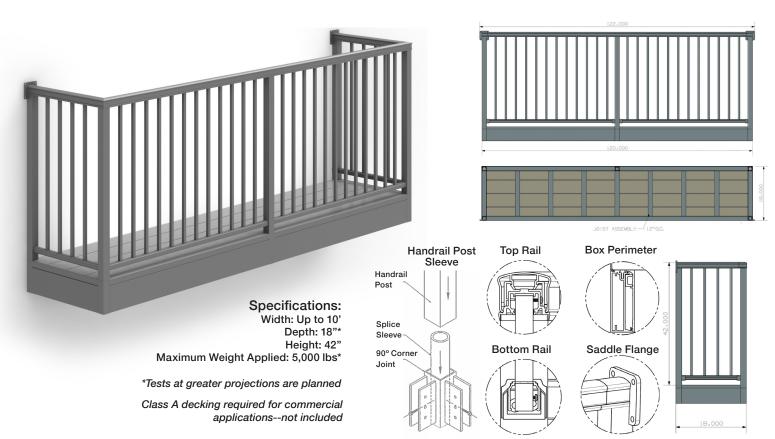

Romeo<sup>™</sup> Self-Suporting Balconies are offered as 10' wide by 18" deep. The railing components are manufactured with Ultrum<sup>™</sup> alloy, and the framing members are made with 6063-T6 aluminum alloy. Romeo balconies are as strong as steel, but will never rust.

#### **Materials**

All Ultra Aluminum™ railing components are extruded from Ultrum™ 6005-T5 alloy with a minimum ultimate strength of 35,000 psi, and are Powercoat™ finished. The joist members are extruded from 6063-T6, and PVDF Kynar® coated.