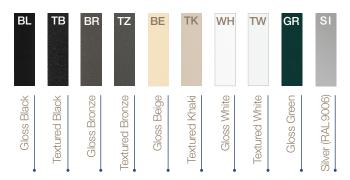

Self-Supporting Balconies by Ultra Aluminum

Colors shown represent an approximate comparison and may vary slightly from actual product color.

#### Gloss or Textured Finishes

Our advanced Powercoat™ finish allows us to produce a high-quality, long-lasting finish on our aluminum, which is also environmentally friendly. Powercoat is twice the thickness and hardness of a typical baked enamel finish, and meets AAMA 2604 standards