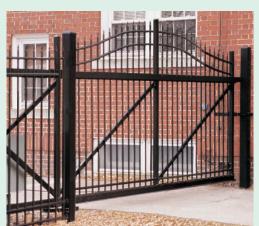

### Ultra Aluminum™ **Drive Gates**

Drive gates may be used as driveway entrances, large walkway or path entrances, or in unpaved applications such as backyards, pastures, and parks. Ultra Aluminum™ Drive gates are available in heights of 4', 5', 6', 7', and 8'; widths are max 12' Residential, 16' Commercial, and 28' Industrial. Almost any brand of gate opener can be used with any style of drive or walk gate.

Top Right Photo: UAS 150 drive gate greets visitors to this beautifully landscaped yard; Bottom Left: custom UAS 100 arched gate safeguards this entryway; Bottom Right: A commercial property is secured with a UAS 100 drive gate and remote control opener.