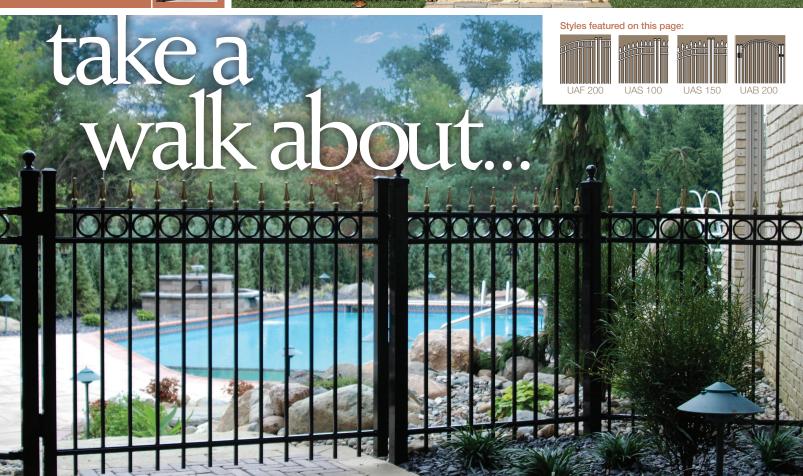

From Top to Bottom: Ultra's UAF 200 arched walk gate and custom arbor provide a welcoming entranceway; Gold Quad-Finials and Circles on this UAS 100 walk gate add elegance to this pool enclosure; Staggered spears and arched top spruce up this UAS 150 walk gate; UAB 200 arch-top gate is BOCA-approved for swimming pool safety.

Styles featured on this page: