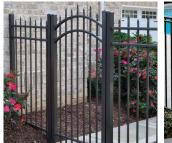

### Ornamental Gates to Meet All Your Needs.

Ultra Aluminum™ makes a scale of fencing for every neighborhood, home style and commercial application. We also make a wide variety of matching gates for any setting, including grand entrance ways, walkways and pool areas. Ultra Aluminum™ Gates are an exact match to our many Ultra Aluminum™ Fence and Railing designs, and are available in standard and premium grades. Our walk gates make ideal entryways to front and back yards, sidewalks, and pools.

From Top to Bottom: Ultra's UAF 200 arched walk gate and custom arbor provide a welcoming entranceway; Gold Quad-Finials and Circles on this UAS 100 walk gate add elegance to this pool enclosure; Staggered spears and arched top spruce up this UAS 150 walk gate; UAB 200 arch-top gate is BOCA-approved for swimming pool safety.

Styles featured on this page: