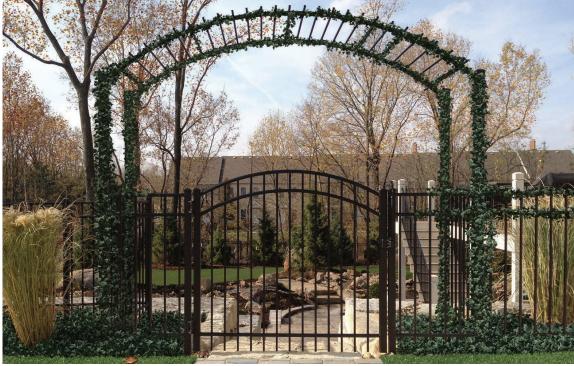

From Top to Bottom: Ultra's UAF 200 arched walk gate and custom arbor provide a welcoming entranceway; Gold Quad-Finials and Circles on this UAS 100 walk gate add elegance to this pool enclosure; Staggered spears and arched top spruce up this UAS 150 walk gate; UAB 200 arch-top gate is BOCA-approved for swimming pool safety.