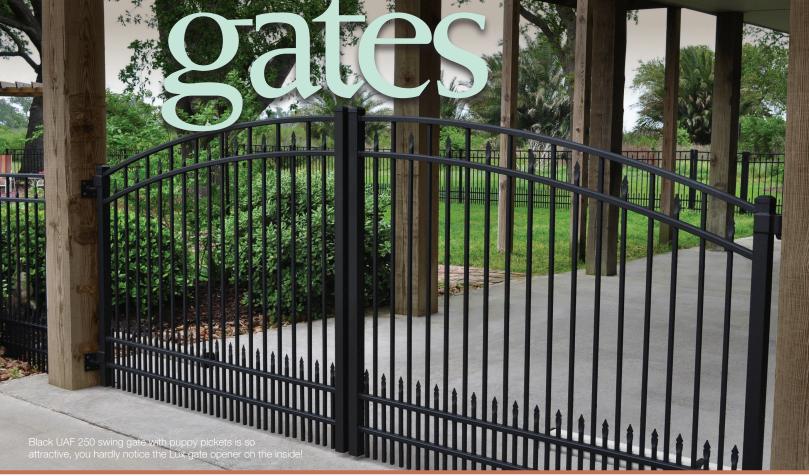

# Make a grand entrance

with Ultra Estate and Drive Gates

### Ultra Aluminum™ Estate and Drive Gates Create a Luxurious Entry to Your Home.

An estate gate is an Industrial-grade drive gate where the upper horizontal rails are compound bowed to form a graceful rolling configuration. A stunning and practical operating Estate or Drive gate adds upscale beauty and security to any property. Ultra's grand entrance gates are designed to match the rest of your fencing, and blend with your architecture as well.