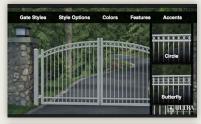

### Design like a Pro with Ultra Aluminum™ Online Design Studio

We make it easy to visualize the dramatic difference our ornamental fencing, railing, and gates can make to your home. Choose from our wide selection of styles, then accessorize with colors, post caps, picket tops and other designer accents.

www.ultrafence.com/designstudio.html

Look to Ultra Signature™ Railing for Extra Strength, too.

The Ultra Signature™ railing system utilizes a two-piece design that withstands considerably more lateral force than code requires. The outer rail provides a secure hand grip and completely covers all stainless-steel fasteners for a sleek, hidden-fastened look.