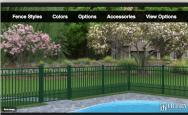

### Design like a Pro with Ultra Aluminum™ Online Design Studio

We make it easy to visualize the dramatic difference our ornamental fencing, railing, and gates can make to your home. Choose from our wide selection of styles, then accessorize with colors, post caps, picket tops and other designer accents.

www.ultrafence.com/designstudio.html

Look to Ultra Signature™ Railing for Extra Strength, too.

The Ultra Signature™ railing system utilizes a two-piece design that withstands considerably more lateral force than code requires. The outer rail provides a secure hand grip and completely covers all stainless-steel fasteners for a sleek, hidden-fastened look.