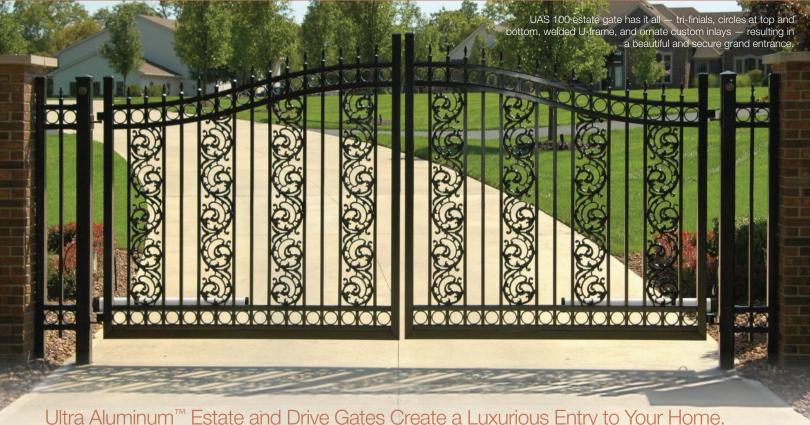

### Ultra Aluminum™ Estate and Drive Gates Create a Luxurious Entry to Your Home.

An estate gate is an Industrial-grade drive gate where the upper horizontal rails are compound bowed to form a graceful rolling configuration. A stunning and practical operating Estate or Drive gate adds upscale beauty and security to any property. Ultra's grand entrance gates are designed to match the rest of your fencing, and blend with your architecture as well.