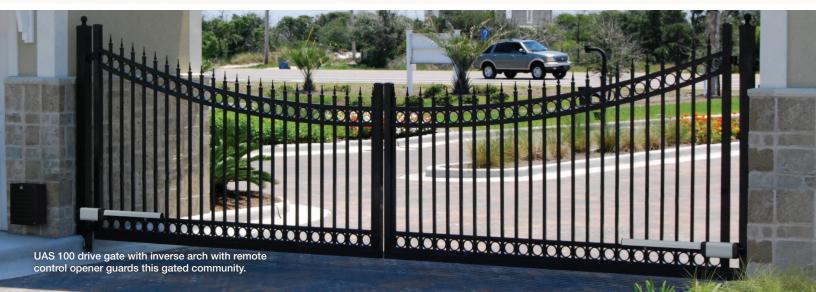

Top Right Photo: UAS 150 drive gate greets visitors to this beautifully landscaped yard; Bottom Left: custom UAS 100 arched gate safeguards this entryway; Bottom Right: A commercial property is secured with a UAS 100 drive gate and remote control opener.