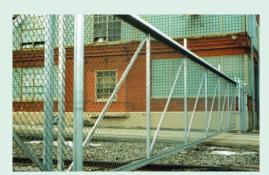

### Ultrack™ Cantilever and V-Track Gates

Ultra Aluminum's line of Ultrack™ Cantilever and V-Track Gate systems are engineered for strength, security and architectural appeal. As tough as these gates are, the sliding mechanisms are designed so even our largest gate can be easily opened and closed with one hand. But they are easily adapted for use with Ultra's line of automatic gate openers and existing security systems. These gates work exceptionally well in any commercial or industrial setting.

Cantilever Gates are available for openings 6' to 50' W and 4', 5', 6', 7', and 8' H; custom sizes are available. Hardware is included.

**Top Photo:** This UAS 100 Cantilever gate secures an athletic complex; **Above:** UAS 100 Cantilever gate; **Left:** A custom aluminum chain link Cantilever gate guards this industrial rail yard; custom Cantilever Estate gate protects the entrance and is pleasing to the eye.