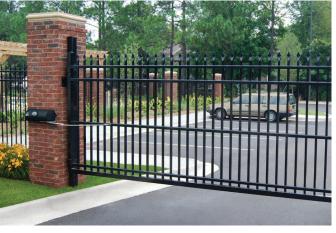

### Ultra Aluminum™ **Drive Gates**

Drive gates may be used as driveway entrances, large walkway or path entrances, or in unpaved applications such as backyards, pastures, and parks. Ultra Aluminum™ Drive gates are available in heights of 4', 5', 6', 7', and 8'; widths are max 12' Residential, 16' Commercial, and 28' Industrial. Almost any brand of gate opener can be used with any style of drive or walk gate.

Top Right Photo: UAS 150 drive gate greets visitors to this beautifully landscaped yard; Bottom Left: custom UAS 100 arched gate safeguards this entryway; Bottom Right: A commercial property is secured with a UAS 100 drive gate and remote control opener.