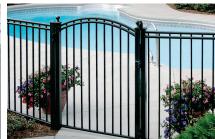

### Ultra Aluminum™ **Drive Gates**

Drive gates may be used as driveway entrances, large walkway or path entrances, or in unpaved applications such as backyards, pastures, and parks. Ultra Aluminum™ Drive gates are available in heights of 4', 5', 6', 7', and 8'; widths are max 12' Residential, 16' Commercial, and 28' Industrial. Almost any brand of gate opener can be used with any style of drive or walk gate.

Top Right Photo: UAS 150 drive gate greets visitors to this beautifully landscaped yard; Bottom Left: custom UAS 100 arched gate safeguards this entryway; Bottom Right: A commercial property is secured with a UAS 100 drive gate and remote control opener.