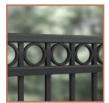

From Top to Bottom: Ultra's UAF 200 arched walk gate and custom arbor provide a welcoming entranceway; Gold Quad-Finials and Circles on this UAS 100 walk gate add elegance to this pool enclosure; Staggered spears and arched top spruce up this UAS 150 walk gate; UAB 200 arch-top gate is BOCA-approved for swimming pool safety.

Styles featured on this page: