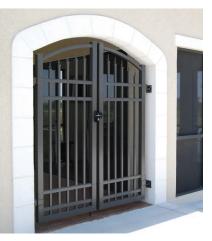

### Ornamental Gates to Meet All Your Needs.

Ultra Aluminum™ makes a scale of fencing for every neighborhood, home style and commercial application. We also make a wide variety of matching gates for any setting, including grand entrance ways, walkways and pool areas. Ultra Aluminum™ Gates are an exact match to our many Ultra Aluminum™ Fence and Railing designs, and are available in standard and premium grades. Our walk gates make ideal entryways to front and back yards, sidewalks, and pools.

From Top to Bottom: Ultra's UAF 200 arched walk gate and custom arbor provide a welcoming entranceway; Gold Quad-Finials and Circles on this UAS 100 walk gate add elegance to this pool enclosure; Staggered spears and arched top spruce up this UAS 150 walk gate; UAB 200 arch-top gate is BOCA-approved for swimming pool safety.