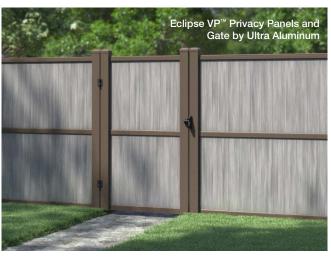

### Eclipse VP<sup>™</sup>—Straight, strong and true aluminum frame system for vinyl T&G panel inserts

This beautiful new low-maintenance privacy fence combines the strength of extruded aluminum top, middle and bottom rails to be combined with rich solid or variegated-color vinyl panel inserts. The Eclipse aluminum frames are designed to fit any standard 7/8" x 6" T&G vinyl board, and comes in 8' wide by 6' high sections, with 3" or 4" posts.