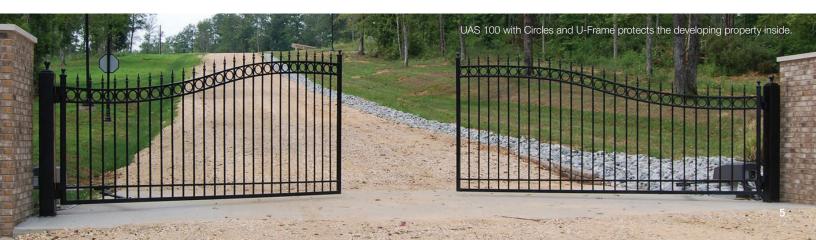

### Ultra Aluminum™ **Drive Gates**

Drive gates may be used as driveway entrances, large walkway or path entrances, or in unpaved applications such as backyards, pastures, and parks. Ultra Aluminum™ Drive gates are available in heights of 4', 5', 6', 7', and 8'; widths are max 12' Residential, 16' Commercial, and 28' Industrial. Almost any brand of gate opener can be used with any style of drive or walk gate.

Top Right Photo: UAS 150 drive gate greets visitors to this beautifully landscaped yard; Bottom Left: custom UAS 100 arched gate safeguards this entryway; Bottom Right: A commercial property is secured with a UAS 100 drive gate and remote control opener.