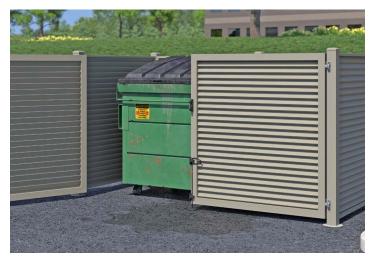

### Eclipse<sup>™</sup> Privacy Panels — Privacy with Strength

Eclipse™ aluminum privacy screening features strength and durability that you just can't get from a typical vinyl or wood railing systems. The ideal privacy panel for a residential, commercial or industrial application, to contain or shield air conditioning equipment, dumpsters, pipes, and electrical systems. Eclipse™ privacy screening won't rack and wobble. It is designed to last for years and years without the worry of ongoing maintenance.