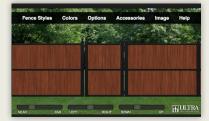

### Design like a Pro with Ultra Aluminum™ Online Design Studio

We make it easy to visualize the dramatic difference our ornamental fencing, railing, and gates can make to your home. Choose from our wide selection of styles, then accessorize with colors, post caps, picket tops and other designer accents.

www.ultrafence.com/designstudio.html

Look to Ultra Signature™ Railing for Extra Strength, too.

The Ultra Signature™ railing system utilizes a two-piece design that withstands considerably more lateral force than code requires. The outer rail provides a secure hand grip and completely covers all stainless-steel fasteners for a sleek, hidden-fastened look.