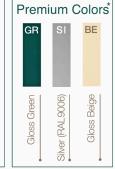

### Architecturally Appealing Colors

Ultra Fence, Railing and Gates are available in nine classic colors, as well as custom specified hues.

All colors are applied with an exclusive Powercoat™ finish to meet AAMA 2604 Standards to resist harsh weather and heat. Custom colors are available with a modest upcharge.

#### **Decorative Accents**

Circles, Butterfly Scrolls, Large Scrolls, Finials or Ball Caps can adorn any style of Ultra Gate.

Gloss Black

**Textured Black** 

Colors shown represent an approximate comparison and may vary slightly from actual product color. \*Premium Colors are available at an extra charge and may require additional lead times. Ask your Ultra Representative for details.