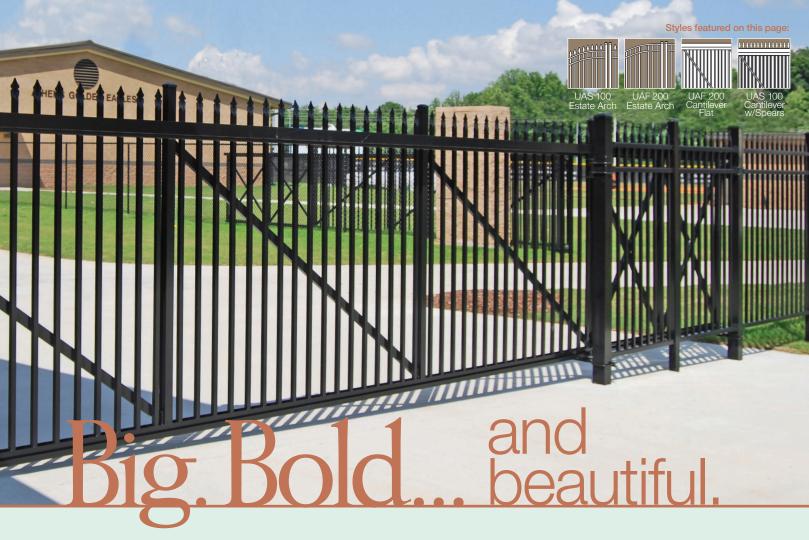

Cantilever Gates are available for openings 6' to 50' W and 4', 5', 6', 7', and 8' H; custom sizes are available. Hardware is included.

**Top Photo:** This UAS 100 Cantilever gate secures an athletic complex; **Above:** UAS 100 Cantilever gate; **Left:** A custom aluminum chain link Cantilever gate guards this industrial rail yard; custom Cantilever Estate gate protects the entrance and is pleasing to the eye.