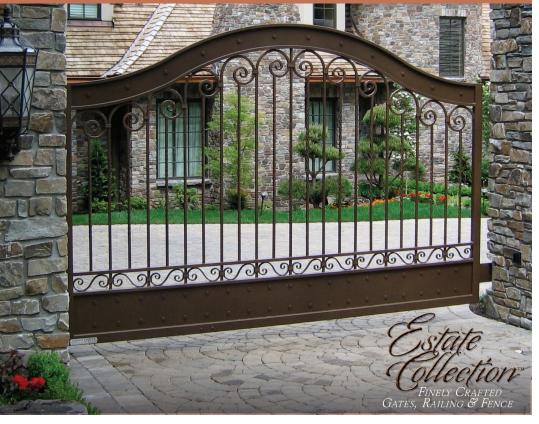

# Make a grand entrance

with Ultra Estate and Drive Gates

### Ultra Aluminum™ Estate and Drive Gates Create a Luxurious Entry to Your Home.

An estate gate is an Industrial-grade drive gate where the upper horizontal rails are compound bowed to form a graceful rolling configuration. A stunning and practical operating Estate or Drive gate adds upscale beauty and security to any property. Ultra's grand entrance gates are designed to match the rest of your fencing, and blend with your architecture as well.