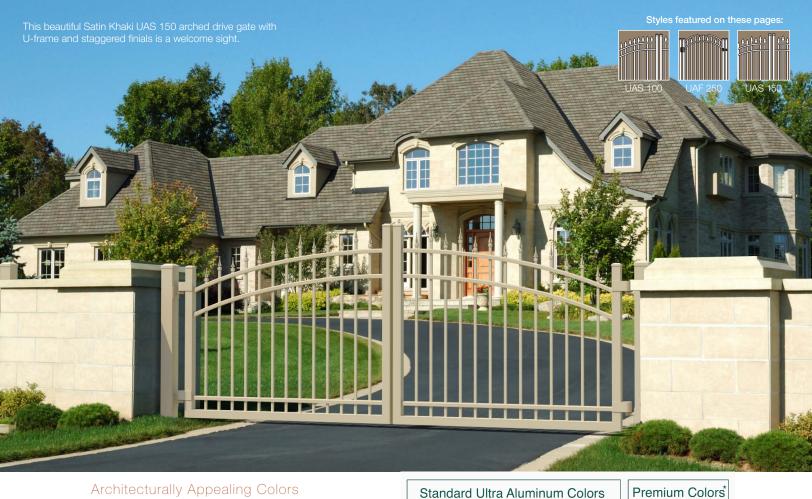

### Architecturally Appealing Colors

Ultra Fence, Railing and Gates are available in nine classic colors, as well as custom specified hues.

All colors are applied with an exclusive Powercoat™ finish to meet AAMA 2604 Standards to resist harsh weather and heat. Custom colors are available with a modest upcharge.