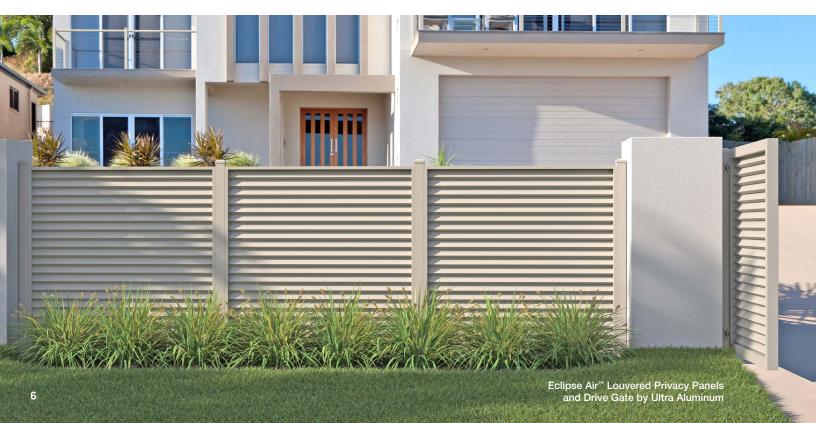

### Eclipse<sup>™</sup> Privacy Panels — Privacy with Strength

Eclipse™ aluminum privacy screening features strength and durability that you just can't get from a typical vinyl or wood railing systems. The ideal privacy panel for a residential, commercial or industrial application, to contain or shield air conditioning equipment, dumpsters, pipes, and electrical systems. Eclipse™ privacy screening won't rack and wobble. It is designed to last for years and years without the worry of ongoing maintenance.