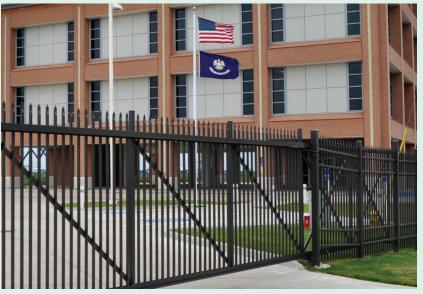

### Ultra Aluminum™ **Drive Gates**

Drive gates may be used as driveway entrances, large walkway or path entrances, or in unpaved applications such as backyards, pastures, and parks. Ultra Aluminum™ Drive gates are available in heights of 4', 5', 6', 7', and 8'; widths are max 12' Residential, 16' Commercial, and 28' Industrial. Almost any brand of gate opener can be used with any style of drive or walk gate.

Top Right Photo: UAS 150 drive gate greets visitors to this beautifully landscaped yard; Bottom Left: custom UAS 100 arched gate safeguards this entryway; Bottom Right: A commercial property is secured with a UAS 100 drive gate and remote control opener.